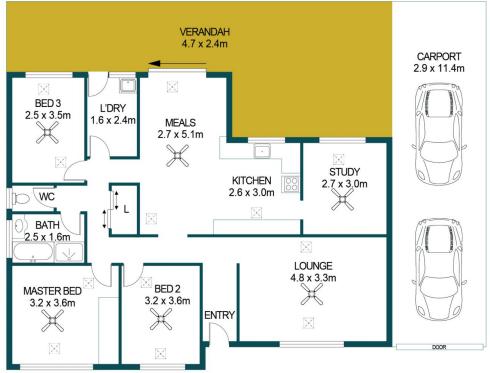

## 16 HOLDEN COURT, PARALOWIE

PROPOSED RESIDENCE

LIVING: 126.2m²
GARAGE: 102.1m²
CARPORT: 33.1m²
VERANDAH: 11.3m²

TOTAL: 272.7m²