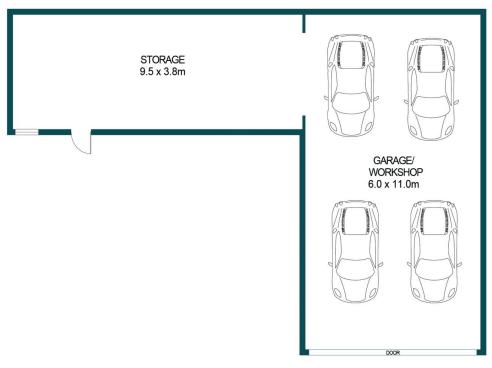

## 16 HOLDEN COURT, PARALOWIE

PROPOSED RESIDENCE

LIVING: 126.2m²
GARAGE: 102.1m²
CARPORT: 33.1m²
VERANDAH: 11.3m²

TOTAL: 272.7m²