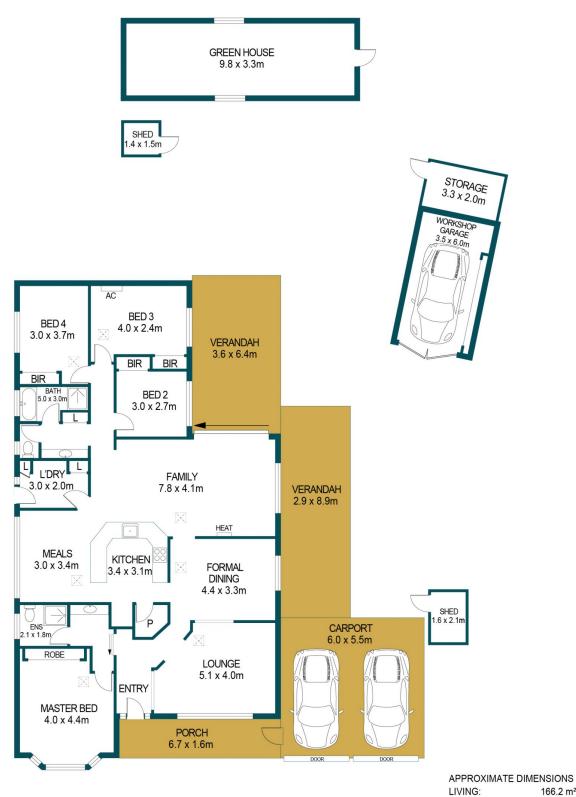

## 3 NUNN COURT, PARALOWIE

## DISCLAIMER

PLANS SHOWN ARE FOR MARKETING PURPOSES ONLY, ALL DIMENSIONS ARE APPROXIMATE AND NOT TO SCALE. THEY ARE SUBJECT TO ERRORS AND INACCURACIES AND NO LIABILITY WILL BE ACCEPTED. INTERESTED PARTIES SHOULD MAKE THEIR OWN ENQUIRIES.

GARAGE: CARPORT: PORCH:

VERANDAH:

TOTAL:

**GREEN HOUSE:** SHED:

166.2 m<sup>2</sup>

21.0m<sup>2</sup> 33.0m<sup>2</sup> 10.7m<sup>2</sup>

48.9m² 32.3m<sup>2</sup> 5.5m<sup>2</sup>

317.6m<sup>2</sup>