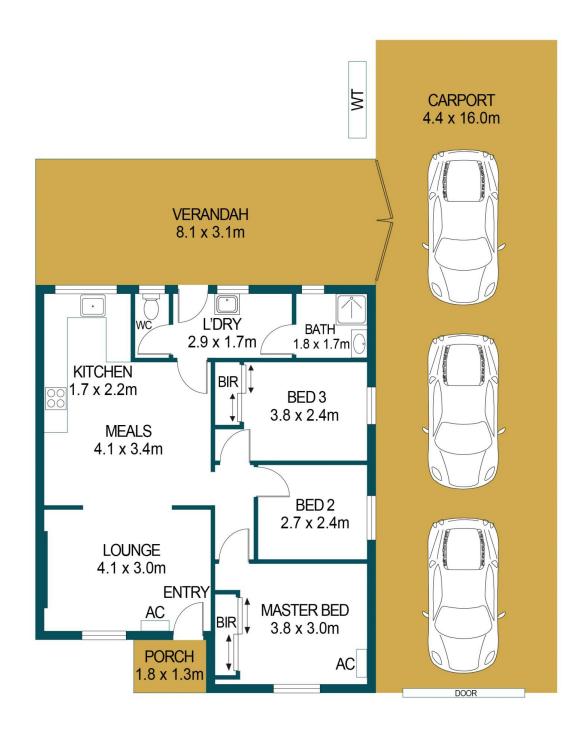

## 45 PENFOLD ROAD, ELIZABETH SOUTH

DISCLAIMER

PLANS SHOWN ARE FOR MARKETING PURPOSES ONLY, ALL DIMENSIONS ARE APPROXIMATE AND NOT TO SCALE. THEY ARE SUBJECT TO ERRORS AND INACCURACIES AND NO LIABILITY WILL BE ACCEPTED. INTERESTED PARTIES SHOULD MAKE THEIR OWN ENQUIRIES.

## APPROXIMATE DIMENSIONS

LIVING: 70.4m²
PORCH: 2.3m²
VERANDAH: 25.1m²
CARPORT: 70.4m²
TOTAL: 168.2m²