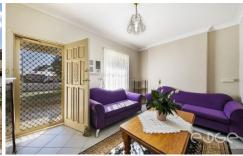

The entry opens to reveal a light-filled and air-conditioned lounge room with low-maintenance tile flooring underfoot. From here, you can flow easily through to the open-plan kitchen and meals area while fresh paint ensures a bright, modern and inviting feel to the interior.