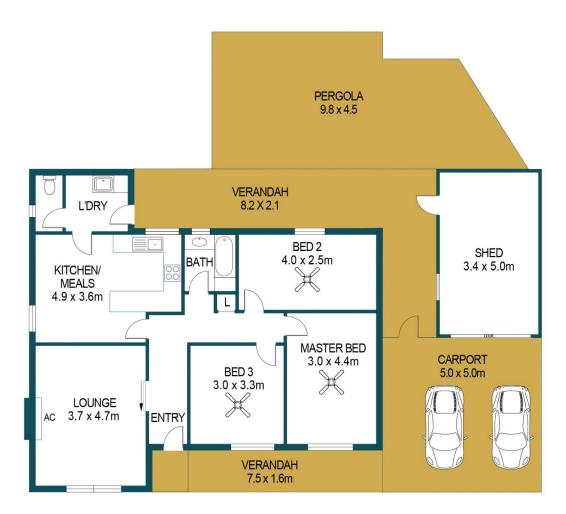

## APPROXIMATE DIMENSIONS

LIVING: 91.3m²
CARPORT: 16.7m²
SHED: 26.0m²
PERGOLA: 44.1m²
VERANDAH: 29.1m²
TOTAL: 187.2m²

## 23 FRITH STREET, ELIZABETH GROVE

## DISCLAIMER

PLANS SHOWN ARE FOR MARKETING PURPOSES ONLY, ALL DIMENSIONS ARE APPROXIMATE AND NOT TO SCALE. THEY ARE SUBJECT TO ERRORS AND INACCURACIES AND NO LIABILITY WILL BE ACCEPTED. INTERESTED PARTIES SHOULD MAKE THEIR OWN ENQUIRIES.