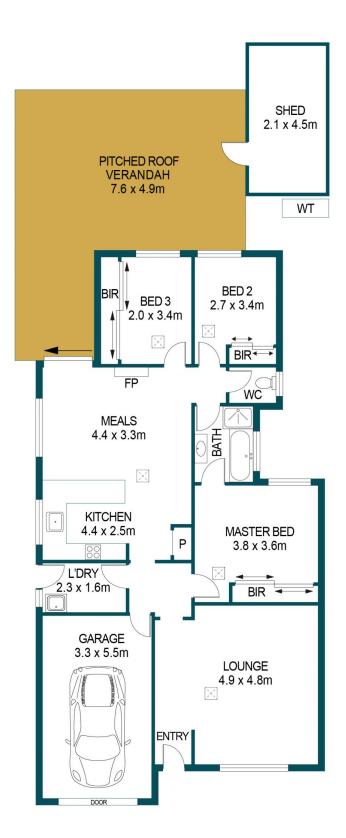

The floorplan features a lounge room set at the front of the home, plus three good-size bedrooms. A central two-way bathroom with a bath and separate toilet is on hand while the hub of daily life is sure to be the kitchen with a gas cooktop, a large pantry, a breakfast bar for casual dining and plenty of storage within the sage green cabinets.

## DISCLAIMER

PLANS SHOWN ARE FOR MARKETING PURPOSES ONLY, ALL DIMENSIONS ARE APPROXIMATE AND NOT TO SCALE. THEY ARE SUBJECT TO ERRORS AND INACCURACIES AND NO LIABILITY WILL BE ACCEPTED. INTERESTED PARTIES SHOULD MAKE THEIR OWN ENQUIRIES.

APPROXIMATE DIMENSIONS

101.6m<sup>2</sup> 18.1m<sup>2</sup> 9.4m<sup>2</sup>

LIVING: GARAGE:

SHED:

IN-HOUSE IMAGING inhouseimaging.com.au