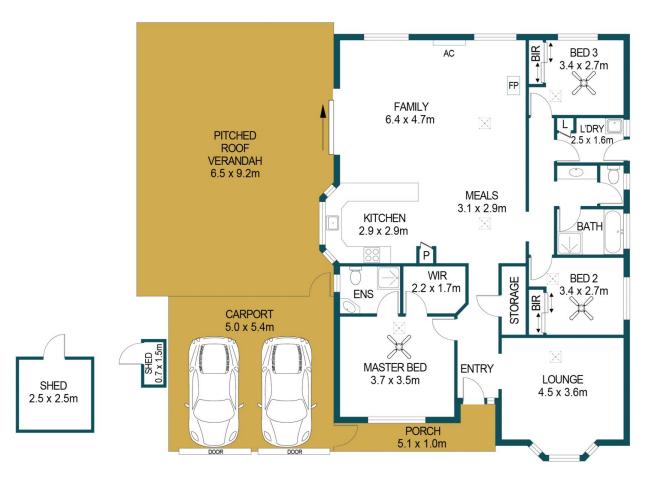

# 13 NEWHAVEN DRIVE, CRAIGMORE

#### DISCLAIMER

PLANS SHOWN ARE FOR MARKETING PURPOSES ONLY, ALL DIMENSIONS ARE APPROXIMATE AND NOT TO SCALE. THEY ARE SUBJECT TO ERRORS AND INACCURACIES AND NO LIABILITY WILL BE ACCEPTED. INTERESTED PARTIES SHOULD MAKE THEIR OWN ENQUIRIES.

#### APPROXIMATE DIMENSIONS LIVING: 148.0m<sup>2</sup>

 LIVING:
 148.0m²

 CARPORT:
 27.0m²

 SHED/GAZEBO:
 16.3m²

 PORCH:
 5.6m²

 VERANDAH:
 59.6m²

 TOTAL:
 256.5m²

### IMAGES AND FLOORPLAN BY: IN - HOUSE IMAGING inhouseimaging.com.au