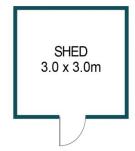

From the moment you step inside, you will be struck by the abundance of natural light that floods the generous lounge room complete with floating floors underfoot, reverse cycle air-conditioning and a gas heater for absolute comfort. The open design draws you through to the combined kitchen 3 🎮 1 🚔 1 🚘

| Price                |
|----------------------|
| <b>Building Size</b> |
| Land Size            |
| Viow                 |

- : \$ 340,000
  - : 105 sqm
  - : 560 sqm

ew

Mike Lao 0410390250

Stephen Legierski 0438888114

## 41 CALOUNDRA DRIVE, PARALOWIE

## DISCLAIMER

PLANS SHOWN ARE FOR MARKETING PURPOSES ONLY, ALL DIMENSIONS ARE APPROXIMATE AND NOT TO SCALE. THEY ARE SUBJECT TO ERRORS AND INACCURACIES AND NO LIABILITY WILL BE ACCEPTED. INTERESTED PARTIES SHOULD MAKE THEIR OWN ENQUIRIES.

APPROXIMATE DIMENSIONS LIVING: 90.4m<sup>2</sup> CARPORT: 12.2m<sup>2</sup> SHED: 9.0m<sup>2</sup> TOTAL: 111.6m<sup>2</sup>