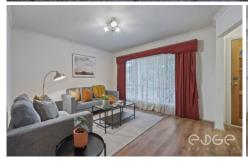

From the covered porch, you are welcomed inside where a light-filled lounge room awaits complete with on-trend floating floors and a large window that frames views over