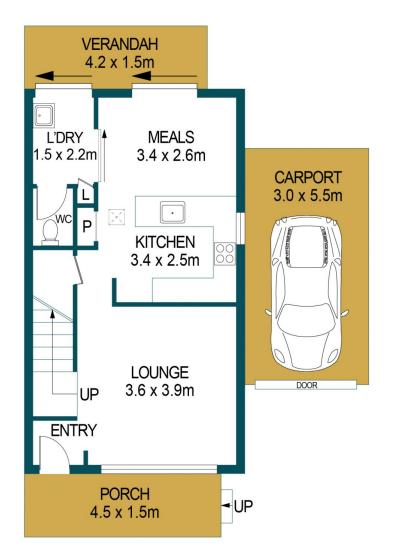

Mike Lao 0410390250

Tom Dunstan 0429656820

**GROUND FLOOR** 

APPROXIMATE DIMENSIONS

LIVING: 90.5m²
PORCH: 6.7m²
VERANDAH: 6.3m²
CARPORT: 16.5m²
TOTAL: 120.0m²