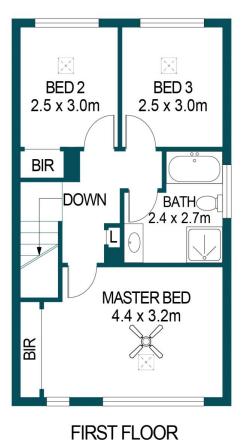

Mike Lao 0410390250

Tom Dunstan 0429656820

**GROUND FLOOR** 

APPROXIMATE DIMENSIONS

LIVING: 90.5m²
PORCH: 6.7m²
VERANDAH: 6.3m²
CARPORT: 16.5m²
TOTAL: 120.0m²