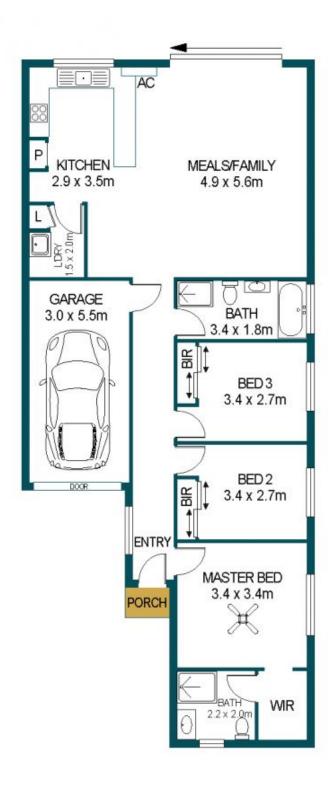

## 3/1045 NORTH EAST ROAD, RIDGEHAVEN

APPROXIMATE DIMENSIONS

LIVING: 97.1m² PORCH: 0.9m² GARAGE 16.5m²

TOTAL: 114.5m²

DISCLAIMER

PLANS SHOWN ARE FOR MARKETING PURPOSES ONLY, ALL DIMENSIONS ARE APPROXIMATE AND NOT TO SCALE. THEY ARE SUBJECT TO ERRORS AND INACCURACIES AND NO LIABILITY WILL BE ACCEPTED. INTERESTED PARTIES SHOULD MAKE THEIR OWN ENQUIRIES.