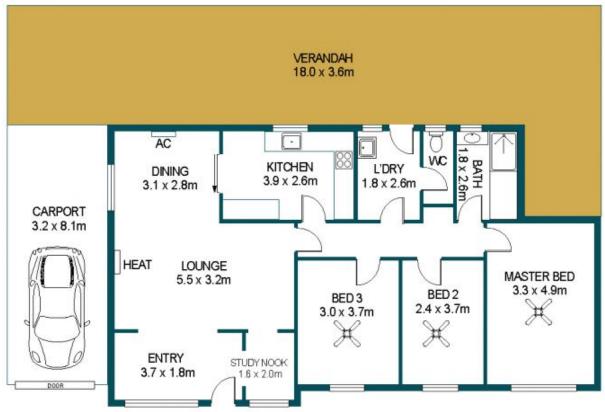

Functional, comfortable and inviting, the three-bedroom, one-bathroom layout will tick all the boxes. All the bedrooms are a great size and feature ceiling fans along with easy access to the bathroom with a separate bath, shower and toilet.

## APPROXIMATE DIMENSIONS

LIVING: 112.6m² VERANDAH: 64.8m² GARAGE 28.8m² CARPORT: 25.9m² TOTAL: 232.1m²