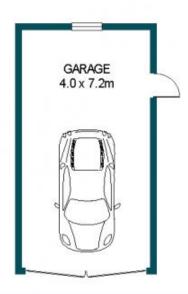

## APPROXIMATE DIMENSIONS

LIVING: 112.6m² VERANDAH: 64.8m² GARAGE 28.8m² CARPORT: 25.9m² TOTAL: 232.1m²