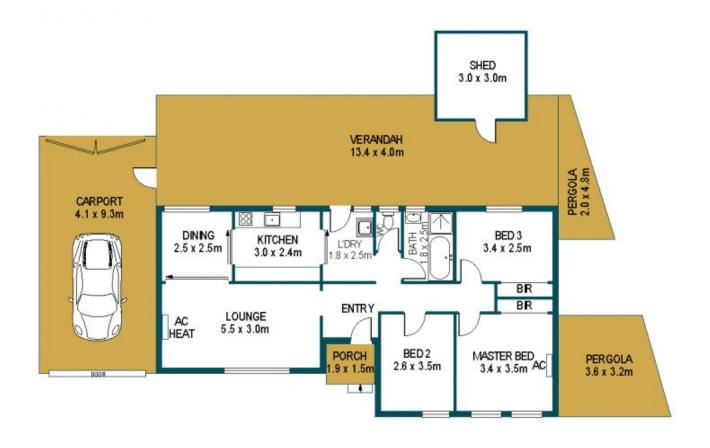

## APPROXIMATE DIMENSIONS

LIVING: 82.7m²
CARPORT: 38.1m²
PORCH/SHED: 17.8m²
PERGOLA: 20.6m²
VERANDAH: 53.6m²
TOTAL: 212.8m²

## 62 ASHTON ROAD, DAVOREN PARK

DISCLAIMER

PLANS SHOWN ARE FOR MARKETING PURPOSES ONLY, ALL DIMENSIONS ARE APPROXIMATE AND NOT TO SCALE. THEY ARE SUBJECT TO ERRORS AND INACCURACIES AND NO LIABILITY WILL BE ACCEPTED. INTERESTED PARTIES SHOULD MAKE THEIR OWN ENQUIRIES.