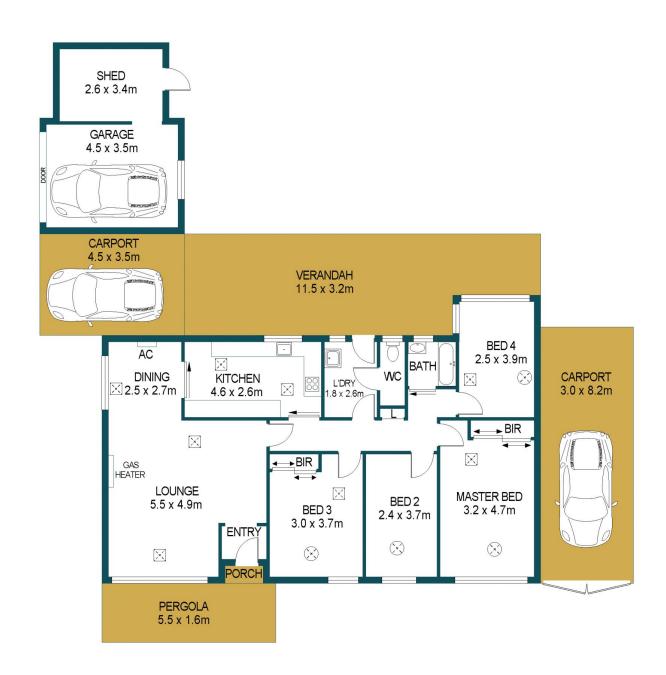

## DISCLAIMER

PLANS SHOWN ARE FOR MARKETING PURPOSES ONLY, ALL DIMENSIONS ARE APPROXIMATE AND NOT TO SCALE. THEY ARE SUBJECT TO ERRORS AND INACCURACIES AND NO LIABILITY WILL BE ACCEPTED. INTERESTED PARTIES SHOULD MAKE THEIR OWN ENQUIRIES.

APPROXIMATE DIMENSIONS

107.9m<sup>2</sup> 40.6m<sup>2</sup> 23.6m<sup>2</sup>

11.8m<sup>2</sup>

33.1m<sup>2</sup>

217.0m<sup>2</sup>

LIVING: CARPORT:

SHED/GARAGE: PORCH/PERGOLA:

VERANDAH:

TOTAL: