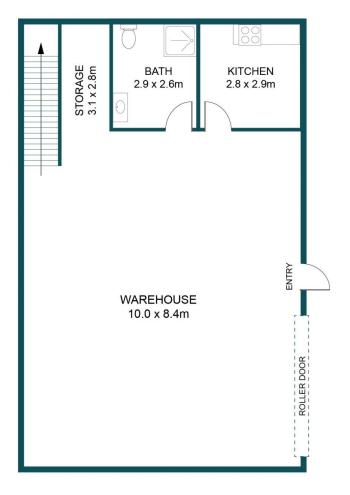

Price : \$ 290,000 Building Size : 132 sqm Land Size : 140 sqm

Land Size : 140 sqm View : https://w

: https://www.edgerealty.com.au/sale/sa/ western-beachside-suburbs/mansfield-p ark/commercial/industrial/6609806

Mike Lao 0410390250

**Corey Wilkop** 0447888444

APPROXIMATE DIMENSIONS

## 4/8 JOHN STREET, MANSFIELD PARK

DISCLAIMER

PLANS SHOWN ARE FOR MARKETING PURPOSES ONLY, ALL DIMENSIONS ARE APPROXIMATE AND NOT TO SCALE. THEY ARE SUBJECT TO ERRORS AND INACCURACIES AND NO LIABILITY WILL BE ACCEPTED. INTERESTED PARTIES SHOULD MAKE THEIR OWN ENQUIRIES.