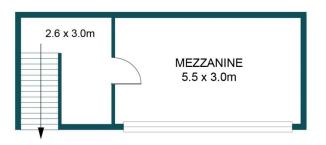

Price : \$ 290,000 Building Size : 132 sqm Land Size : 140 sqm

Land Size : 140 sqm View : https://w

: https://www.edgerealty.com.au/sale/sa/ western-beachside-suburbs/mansfield-p ark/commercial/industrial/6609806

Mike Lao 0410390250

**Corey Wilkop** 0447888444

APPROXIMATE DIMENSIONS

## 4/8 JOHN STREET, MANSFIELD PARK

DISCLAIMER

PLANS SHOWN ARE FOR MARKETING PURPOSES ONLY, ALL DIMENSIONS ARE APPROXIMATE AND NOT TO SCALE. THEY ARE SUBJECT TO ERRORS AND INACCURACIES AND NO LIABILITY WILL BE ACCEPTED. INTERESTED PARTIES SHOULD MAKE THEIR OWN ENQUIRIES.