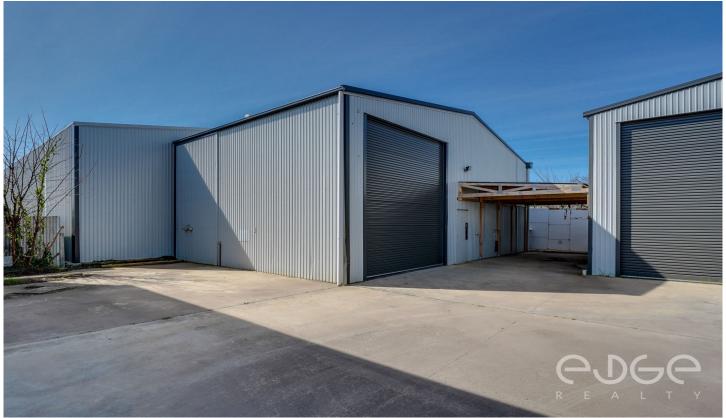

Mike Lao and Edge Realty are proud to present to the market a rare opportunity to secure a well located warehouse suitable for a range of potential uses depending on your needs. Warehouses of this calibre are hard to find. You are treated to be part of a secure facility that was newly built in 2011 and is within the residential area of Mansfield Park ensuring added security within a family friendly locale.

Price : \$ 290,000 Building Size : 132 sqm Land Size : 140 sqm

Land Size : 140 sqm View : https://w

: https://www.edgerealty.com.au/sale/sa/ western-beachside-suburbs/mansfield-p ark/commercial/industrial/6609806