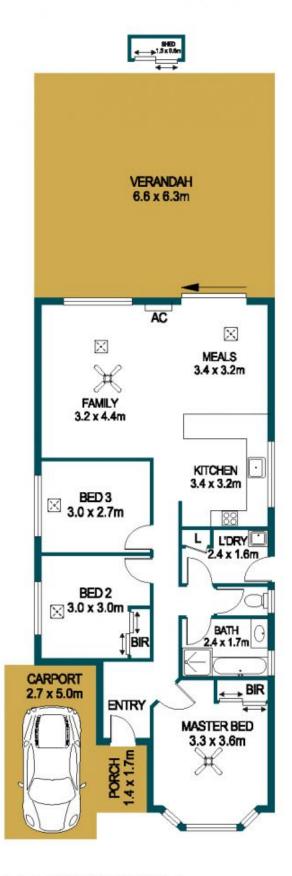

#### APPROXIMATE DIMENSIONS

PROXIMATE DIMENSION:
LIVING: 91.5m²
PORCH: 2.3m²
GARAGE: 13.5m²
VERANDAH: 41.5m²
SHED: 0.9m²
TOTAL: 149.7m²

# 10B ORINOCO STREET, PARALOWIE

# DISCLAIMER

PLANS SHOWN ARE FOR MARKETING PURPOSES ONLY, ALL DIMENSIONS ARE APPROXIMATE AND NOT TO SCALE. THEY ARE SUBJECT TO ERRORS AND INACCURACIES AND NO LIABILITY WILL BE ACCEPTED. INTERESTED PARTIES SHOULD MAKE THEIR OWN ENQUIRIES.