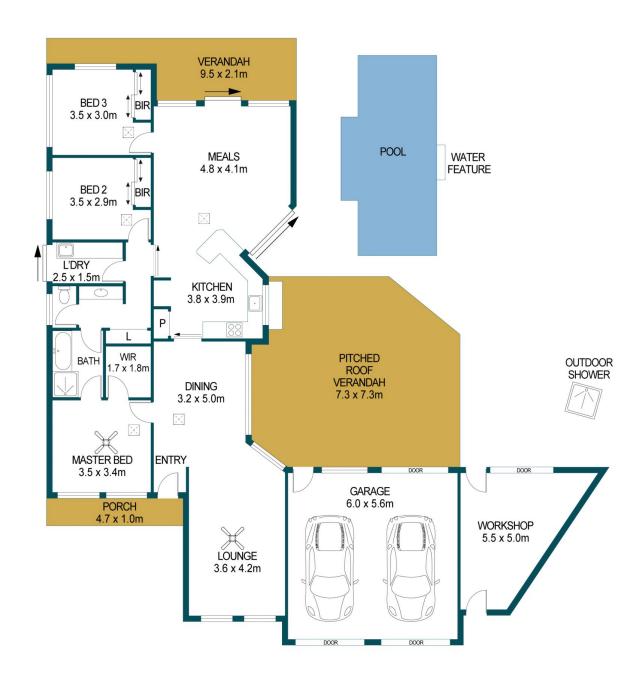

# 7 CHRISTOBEL COURT, CRAIGMORE

## DISCLAIMER

PLANS SHOWN ARE FOR MARKETING PURPOSES ONLY, ALL DIMENSIONS ARE APPROXIMATE AND NOT TO SCALE. THEY ARE SUBJECT TO ERRORS AND INACCURACIES AND NO LIABILITY WILL BE ACCEPTED. INTERESTED PARTIES SHOULD MAKE THEIR OWN ENQUIRIES.

APPROXIMATE DIMENSIONS

124.8m<sup>2</sup>

33.6m<sup>2</sup> 27.5m<sup>2</sup> 4.7m<sup>2</sup> 73.2m<sup>2</sup>

263.8m<sup>2</sup>

LIVING:

TOTAL:

GARAGE: WORKSHOP:

PORCH: VERANDAH: