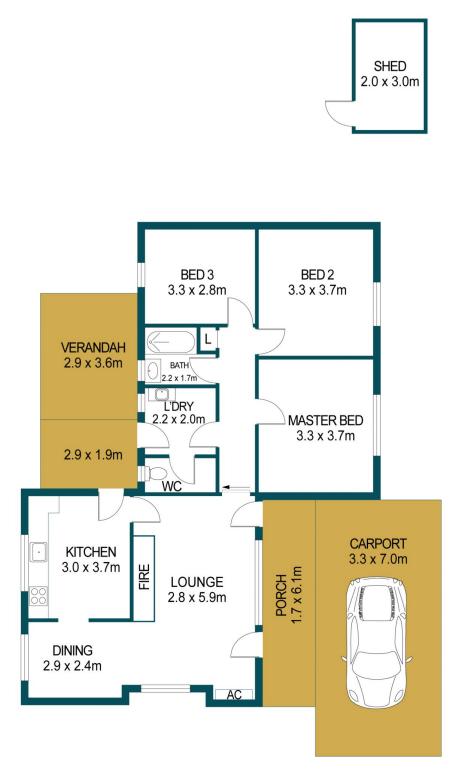

## DISCLAIMER

PLANS SHOWN ARE FOR MARKETING PURPOSES ONLY, ALL DIMENSIONS ARE APPROXIMATE AND NOT TO SCALE. THEY ARE SUBJECT TO ERRORS AND INACCURACIES AND NO LIABILITY WILL BE ACCEPTED. INTERESTED PARTIES SHOULD MAKE THEIR OWN ENQUIRIES.

 APPROXIMATE DIMENSIONS

 LIVING:
 87.6m²

 VERANDAH:
 15.9m²

 PORCH:
 10.3m²

 CARPORT:
 23.1m²

 SHED:
 6.0m²

 TOTAL:
 142.9m²