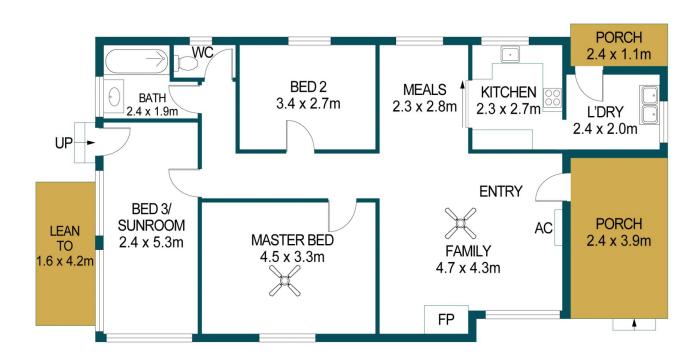

## 11 WHITFORD ROAD, ELIZABETH SOUTH

DISCLAIMER

PLANS SHOWN ARE FOR MARKETING PURPOSES ONLY, ALL DIMENSIONS ARE APPROXIMATE AND NOT TO SCALE. THEY ARE SUBJECT TO ERRORS AND INACCURACIES AND NO LIABILITY WILL BE ACCEPTED. INTERESTED PARTIES SHOULD MAKE THEIR OWN ENQUIRIES.

APPROXIMATE DIMENSIONS LIVING: 94.2m<sup>2</sup> LEAN TO: PORCH: 6.7m<sup>2</sup>11.9m<sup>2</sup>

TOTAL: 112.8m<sup>2</sup>