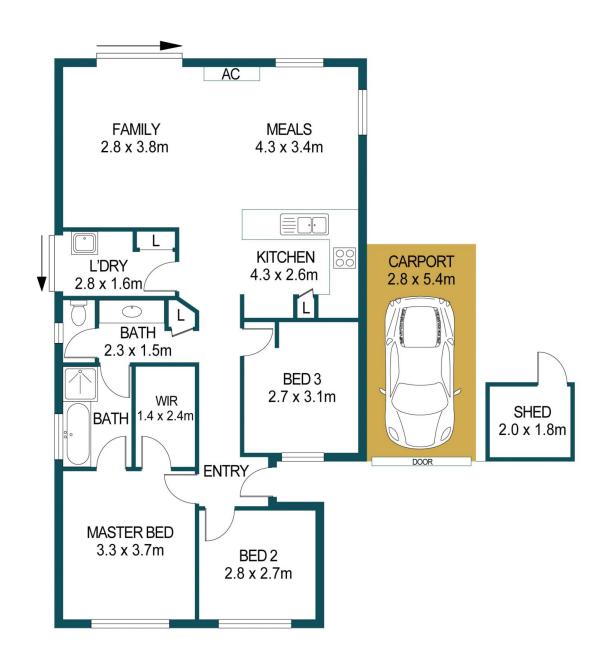

The three bedrooms are set off the main hallway with the master suite enjoying a large walk-in robe and ensuite access to the three-way bathroom. A separate bath,

3 📭 1 🖺 2 🗬

Price : \$ 300,000 Building Size : 95 sqm Land Size : 292 sqm

## APPROXIMATE DIMENSIONS

LIVING: 95.1m<sup>2</sup> CARPORT: 15.1m<sup>2</sup> SHED: 3.6m<sup>2</sup> TOTAL: 113.8m<sup>2</sup>

## 12 PALMER ROAD, ELIZABETH PARK