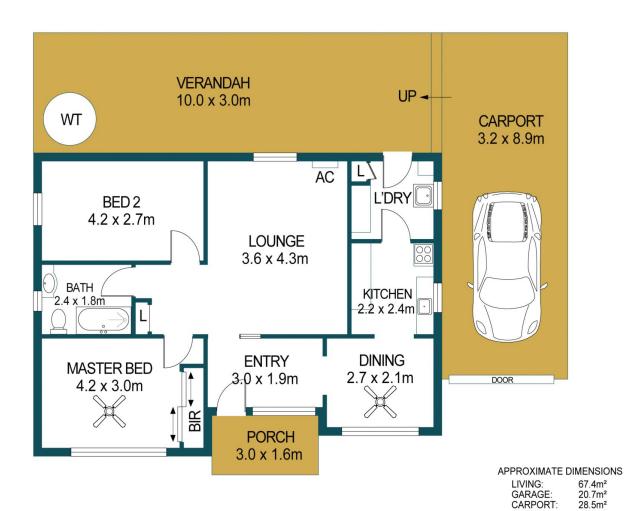

## 5 SULLIVAN ROAD, ELIZABETH PARK

DISCLAIMER

PLANS SHOWN ARE FOR MARKETING PURPOSES ONLY, ALL DIMENSIONS ARE APPROXIMATE AND NOT TO SCALE. THEY ARE SUBJECT TO ERRORS AND INACCURACIES AND NO LIABILITY WILL BE ACCEPTED. INTERESTED PARTIES SHOULD MAKE THEIR OWN ENQUIRIES.

PORCH: VERANDAH:

TOTAL:

4.8m<sup>2</sup> 30.0m<sup>2</sup>

151.4m<sup>2</sup>