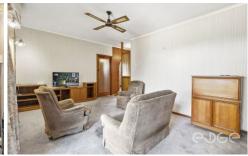

An entrance foyer, with timber accents, welcomes you into the home inviting you to step into the large lounge room with air-conditioning, a ceiling fan and a heater for

4 🗀 2 📛 2 🖨

Price : \$ 343,000 Building Size : 147 sqm Land Size : 900 sqm