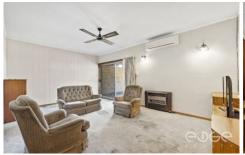

An entrance foyer, with timber accents, welcomes you into the home inviting you to step into the large lounge room with air-conditioning, a ceiling fan and a heater for

4 🗀 2 📛 2 🖨

Price : \$ 343,000 Building Size : 147 sqm Land Size : 900 sqm