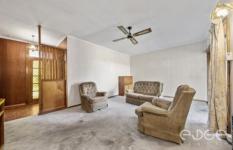

An entrance foyer, with timber accents, welcomes you into the home inviting you to step into the large lounge room with air-conditioning, a ceiling fan and a heater for

4 🗀 2 📛 2 🖨

Price : \$ 343,000 Building Size : 147 sqm Land Size : 900 sqm