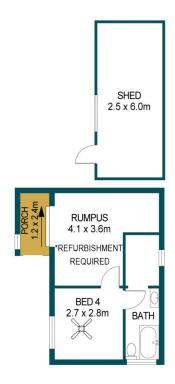

## DISCLAIMER

PLANS SHOWN ARE FOR MARKETING PURPOSES ONLY, ALL DIMENSIONS ARE APPROXIMATE AND NOT TO SCALE. THEY ARE SUBJECT TO ERRORS AND INACCURACIES AND NO LIABILITY WILL BE ACCEPTED. INTERESTED PARTIES SHOULD MAKE THEIR OWN ENQUIRIES.

APPROXIMATE DIMENSIONS

147.10m<sup>2</sup>

5.70m<sup>2</sup> 17.9m<sup>2</sup>

14.4m<sup>2</sup> 23.6m<sup>2</sup> 24.3m<sup>2</sup>

233.0m<sup>2</sup>

LIVING:

TOTAL:

PORCH: VERANDAH:

PERGOLA: SHED/SHADE: GARAGE: