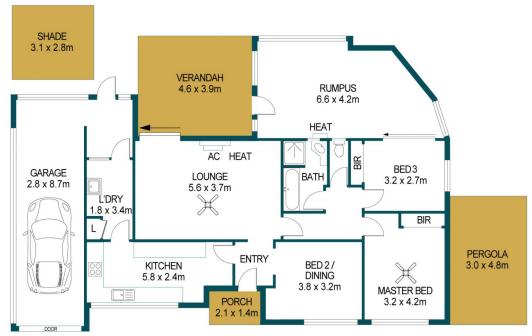

## DISCLAIMER

PLANS SHOWN ARE FOR MARKETING PURPOSES ONLY, ALL DIMENSIONS ARE APPROXIMATE AND NOT TO SCALE. THEY ARE SUBJECT TO ERRORS AND INACCURACIES AND NO LIABILITY WILL BE ACCEPTED. INTERESTED PARTIES SHOULD MAKE THEIR OWN ENQUIRIES.

APPROXIMATE DIMENSIONS

147.10m<sup>2</sup>

5.70m<sup>2</sup> 17.9m<sup>2</sup>

14.4m<sup>2</sup> 23.6m<sup>2</sup> 24.3m<sup>2</sup>

233.0m<sup>2</sup>

LIVING:

TOTAL:

PORCH: VERANDAH:

PERGOLA: SHED/SHADE: GARAGE: