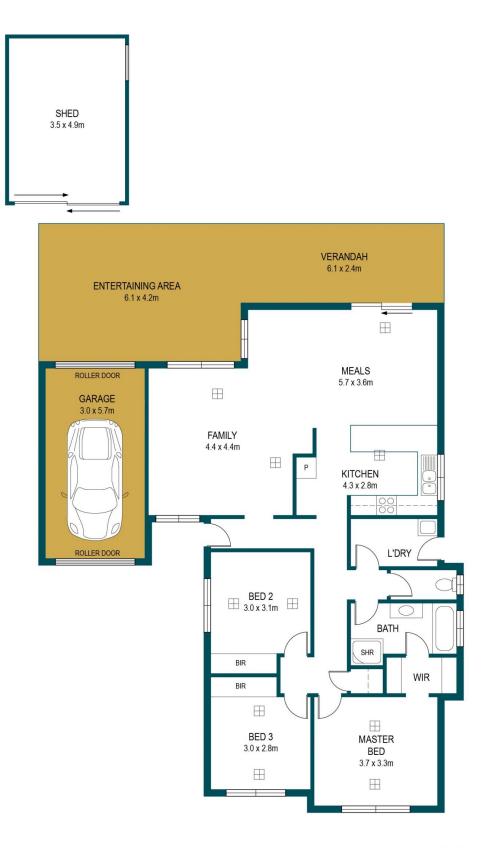

## APPROXIMATE DIMENSIONS

| LIVING:            | 108.9 m <sup>2</sup> |
|--------------------|----------------------|
| SHED:              | 17.2 m <sup>2</sup>  |
| VERANDAH:          | 14.6 m <sup>2</sup>  |
| GARAGE:            | 17.2 m <sup>2</sup>  |
| ENTERTAINING AREA: | 25.6 m <sup>2</sup>  |
| TOTAL:             | 183.5 m <sup>2</sup> |

# **3 APPLEYARD COURT, BURTON**

### DISCLAIMER

PLANS SHOWN ARE FOR MARKETING PURPOSES ONLY. ALL DIMENSIONS ARE APPROXIMATE AND NOT TO SCALE. THEY ARE SUBJECT TO ERRORS AND INACCURACIES AND NO LIABILITY WILL BE ACCEPTED. INTERESTED PARTIES SHOULD MAKE THEIR OWN ENQUIRIES.