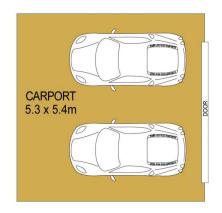

## 13/22-24 SWINDEN CRESCENT, BLAKEVIEW

APPROXIMATE DIMENSIONS LIVING: 119.2m²

PORCH: 2.7m² CARPORT: 28.6m² TOTAL: 150.5m²

DISCLAIMER