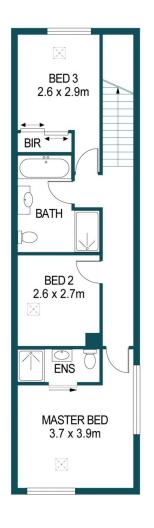

Mike Lao, Tom Dunstan and Edge Realty are proud to present to the market this stylish two-storey townhouse promising the very best in modern living. This sleek and contemporary abode boasts three bedrooms and 2.5 bathrooms with room for everyone to spread out and relax or come together and entertain guests in absolute comfort.

: https://www.edgerealty.com.au/sale/sa/n orth-north-east-suburbs/blakeview/resid

ential/house/6824625

Mike Lao 0410390250

**Tyson Bennett 0437161997** 

**GROUND FLOOR** 

FIRST FLOOR

## 13/22-24 SWINDEN CRESCENT, BLAKEVIEW

APPROXIMATE DIMENSIONS LIVING: 119.2m²

PORCH: 2.7m² CARPORT: 28.6m² TOTAL: 150.5m²

DISCLAIMER