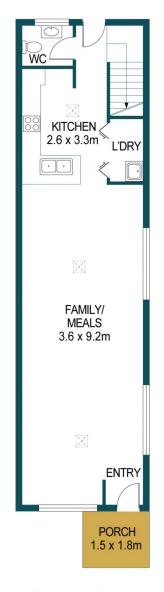

An abundance of soft natural light floods the open-plan kitchen, meals and family room with on-trend floating floors

3 🕮 2 📛 2 🖨

Price : \$ 350,000 Building Size : 119 sqm Land Size : 124 sqm

Land Size : 124 sqm View : https://ww

: https://www.edgerealty.com.au/sale/sa/n orth-north-east-suburbs/blakeview/resid

ential/house/6824625

Mike Lao 0410390250

**Tyson Bennett 0437161997** 

**GROUND FLOOR** 

FIRST FLOOR

## 13/22-24 SWINDEN CRESCENT, BLAKEVIEW

APPROXIMATE DIMENSIONS LIVING: 119.2m²

PORCH: 2.7m² CARPORT: 28.6m² TOTAL: 150.5m²

DISCLAIMER