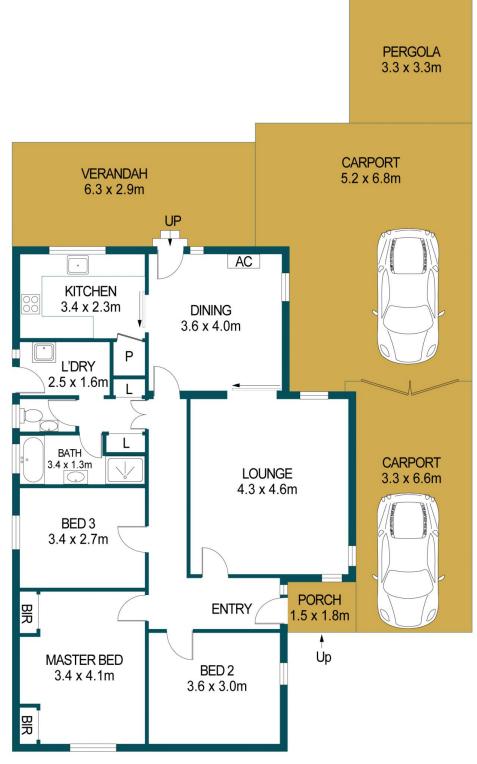

You can make some more updates and bring your own style to this three-bedroom, one-bathroom layout or indulge your love for retro and enjoy as-is. There is a separate lounge as well as a dining room with a sliding door that connects to the kitchen.

There are so many extra features to enjoy including:

- Two carports including one that is lockable
- Air-conditioning in the dining room
- A shed for storage, plus built-in robes in the master

3 📭 1 🖺 2 🗬

## APPROXIMATE DIMENSIONS

PROXIMATE DIMENSIC LIVING: 109.4m² PORCH: 23.1m² CARPORT: 57.4m² VERANDAH: 18.3m² PERGOLA: 10.9m² TOTAL: 219.1m²