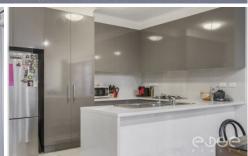

An open-plan kitchen, meals and family room is set on the ground floor with low-maintenance tile floors and direct access to the covered entertainer's verandah. Cooking for loved ones will be a breeze in the well-equipped chef's kitchen with a stainless steel gas cooktop and oven plus there's also a PuraTap, laminate benchtops, a tiled backsplash and a built-in pantry.