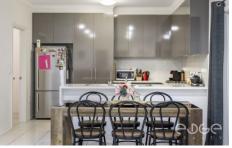

An open-plan kitchen, meals and family room is set on the ground floor with low-maintenance tile floors and direct access to the covered entertainer's verandah. Cooking for loved ones will be a breeze in the well-equipped chef's kitchen with a stainless steel gas cooktop and oven plus there's also a PuraTap, laminate benchtops, a tiled backsplash and a built-in pantry.