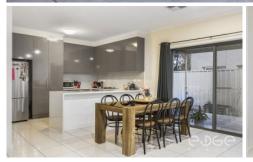

An open-plan kitchen, meals and family room is set on the ground floor with low-maintenance tile floors and direct access to the covered entertainer's verandah. Cooking for loved ones will be a breeze in the well-equipped chef's kitchen with a stainless steel gas cooktop and oven plus there's also a PuraTap, laminate benchtops, a tiled backsplash and a built-in pantry.