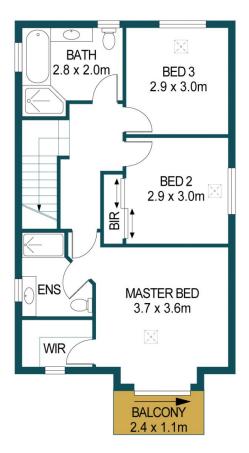

Mike Lao 0410390250

**Tyson Bennett 0437161997** 

**GROUND FLOOR** 

FIRST FLOOR

## 8/1584 MAIN NORTH ROAD, BRAHMA LODGE

APPROXIMATE DIMENSIONS

LIVING: 1 CARPORT: SHED/PORCH: 119.2m<sup>2</sup> 17.4m² 5.7m² BALCONY 2.6m<sup>2</sup> 8.4m² VERANDAH:

TOTAL: 153.3m<sup>2</sup>

DISCLAIMER

IMAGES AND FLOORPLAN BY: IN-HOUSE IMAGING inhouseimaging.com.au