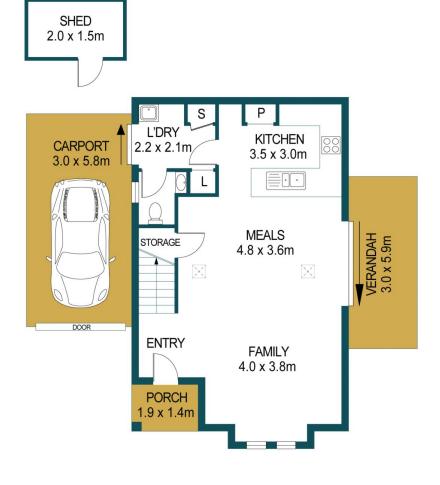

Mike Lao 0410390250

**Tyson Bennett 0437161997** 

**GROUND FLOOR** 

FIRST FLOOR

## 8/1584 MAIN NORTH ROAD, BRAHMA LODGE

APPROXIMATE DIMENSIONS

LIVING: 1 CARPORT: SHED/PORCH: 119.2m<sup>2</sup> 17.4m² 5.7m² BALCONY 2.6m<sup>2</sup> 8.4m² VERANDAH:

TOTAL: 153.3m<sup>2</sup>

DISCLAIMER

IMAGES AND FLOORPLAN BY: IN-HOUSE IMAGING inhouseimaging.com.au