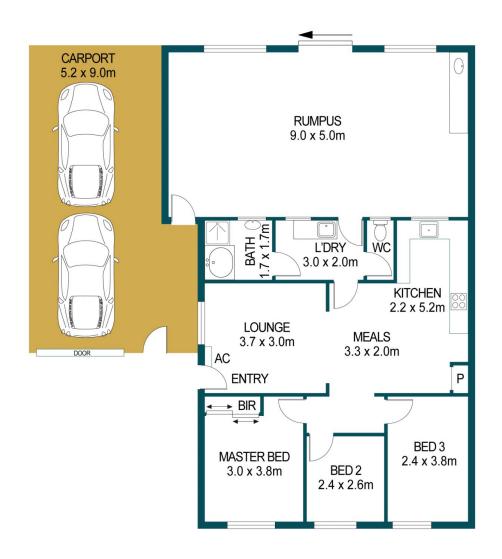

The single-storey layout offers three bedrooms and one bathroom along with your choice of light-filled living spaces. There is an air-conditioned and open-plan lounge, meals and kitchen area set right in the heart of the home along with an expansive 9x5m rumpus at the rear. This oversized bonus room has a built-in sink and bench making it ideal for hosting guests or for use as a teenager's retreat for those

## 3 📭 1 🔓 2 🖨

Price : \$ 304,000 Building Size : 119 sqm Land Size : 502 sqm

View: 502 sqm: https://www.

: https://www.edgerealty.com.au/sale/sa/n orth-north-east-suburbs/salisbury-north/r

esidential/house/6833266

## 69 HUNTER CRESCENT, SALISBURY NORTH

APPROXIMATE DIMENSIONS
LIVING: 119.8m²
CARPORT: 46.8m²
SHED: 13.0m²

TOTAL: 179.6m<sup>2</sup>

DISCLAIMER

D

I N - H O U S E
I M A G I N G
inhouseimaging.com.au