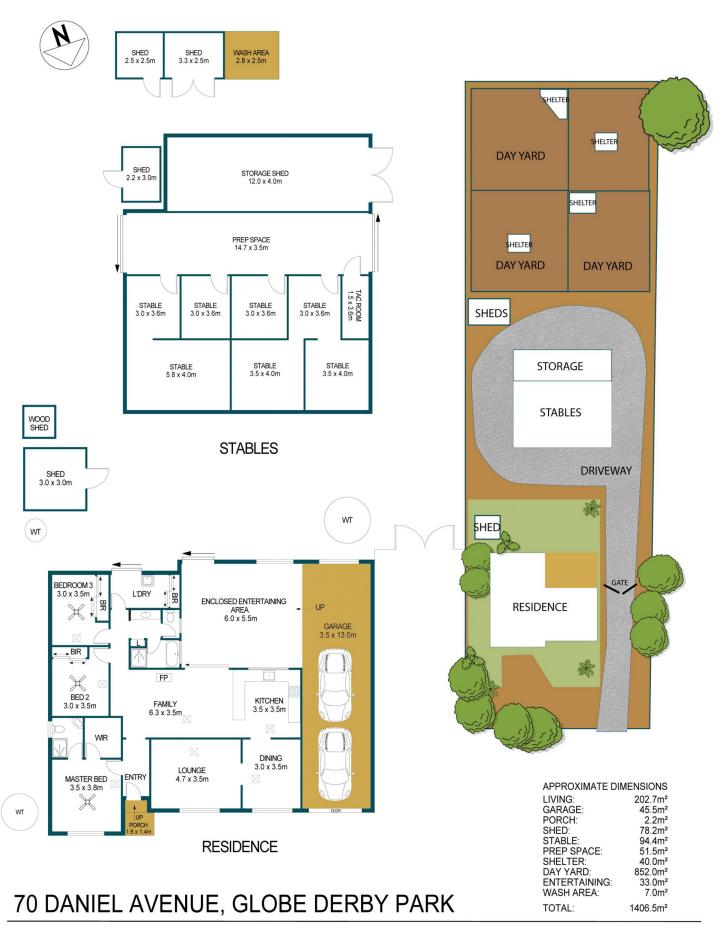

3 📭 2 🖺 6 🖨

Price : \$ 650,000 Building Size : 202 sqm

Land Size : 2829 sqm View : https://ww

: https://www.edgerealty.com.au/sale/sa/n orth-north-east-suburbs/globe-derby-par k/residential/house/6833471

## DISCLAIMER

PLANS SHOWN ARE FOR MARKETING PURPOSES ONLY, ALL DIMENSIONS ARE APPROXIMATE AND NOT TO SCALE. THEY ARE SUBJECT TO ERRORS AND INACCURACIES AND NO LIABILITY WILL BE ACCEPTED. INTERESTED PARTIES SHOULD MAKE THEIR OWN ENQUIRIES.