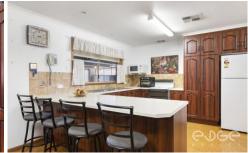

There are three bedrooms, all with ducted air conditioning and ceiling fans, one with a walk-in robe and ensuite and the other two with built-in robes and easy access to the bathroom. When it's time to relax, a beautiful open plan family room is warmed by a fireplace and there is a light-filled lounge ready for you and your favourite book.