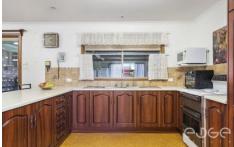

There are three bedrooms, all with ducted air conditioning and ceiling fans, one with a walk-in robe and ensuite and the other two with built-in robes and easy access to the bathroom. When it's time to relax, a beautiful open plan family room is warmed by a fireplace and there is a light-filled lounge ready for you and your favourite book.