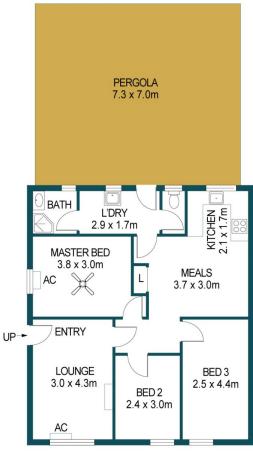

A charming facade welcome you to the home with a fenced entry offering peace of mind and added privacy.

The three-bedroom, one-bathroom layout is ideal for busy family life with a central kitchen and meals area along with

## 18 FISHERTON STREET, ELIZABETH NORTH

APPROXIMATE DIMENSIONS

LIVING: 71.3m²
PERGOLA: 51.1m²
SHED: 73.8m²
TOTAL: 196.2m²

DISCLAIMER