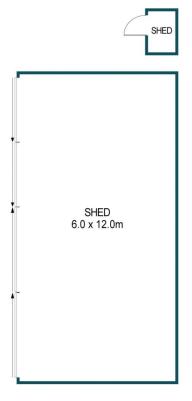

## 18 FISHERTON STREET, ELIZABETH NORTH

APPROXIMATE DIMENSIONS

LIVING: 71.3m²
PERGOLA: 51.1m²
SHED: 73.8m²
TOTAL: 196.2m²

DISCLAIMER