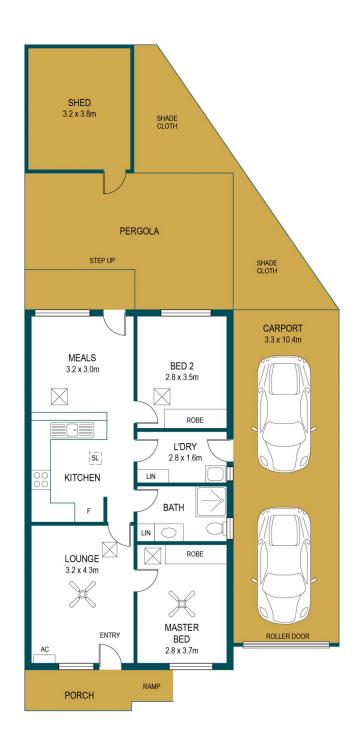

#### APPROXIMATE DIMENSIONS

| LIVING:  | 66.3 m <sup>2</sup>  |
|----------|----------------------|
| SHED:    | 14.7 m <sup>2</sup>  |
| PERGOLA: | 27.7 m <sup>2</sup>  |
| CARPORT: | 34.3 m <sup>2</sup>  |
| PORCH:   | 3.6 m <sup>2</sup>   |
| TOTAL:   | 146.6 m <sup>2</sup> |
|          |                      |

# 2/74-80 SAMPSON ROAD, ELIZABETH GROVE

### DISCLAIMER

PLANS SHOWN ARE FOR MARKETING PURPOSES ONLY. ALL DIMENSIONS ARE APPROXIMATE AND NOT TO SCALE. THEY ARE SUBJECT TO ERRORS AND INACCURACIES AND NO LIABILITY WILL BE ACCEPTED. INTERESTED PARTIES SHOULD MAKE THEIR OWN ENQUIRIES.