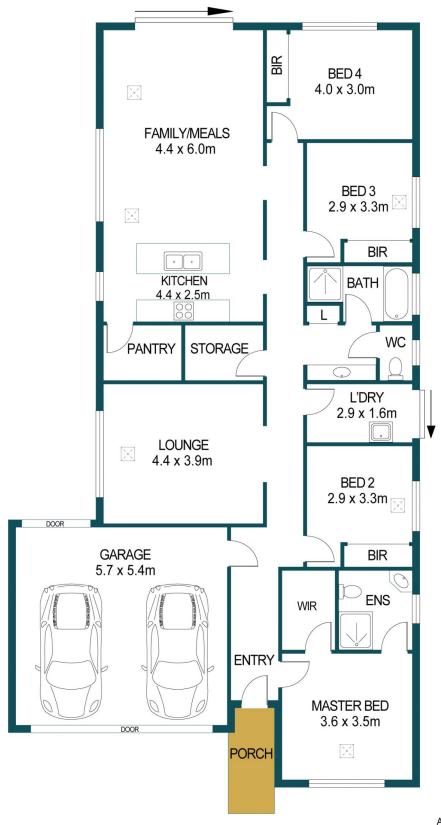

## 3 PIOVESAN DRIVE, PARALOWIE

DISCLAIMER

PLANS SHOWN ARE FOR MARKETING PURPOSES ONLY, ALL DIMENSIONS ARE APPROXIMATE AND NOT TO SCALE. THEY ARE SUBJECT TO ERRORS AND INACCURACIES AND NO LIABILITY WILL BE ACCEPTED. INTERESTED PARTIES SHOULD MAKE THEIR OWN ENQUIRIES.

APPROXIMATE DIMENSIONS

LIVING: 150.1m<sup>2</sup> GARAGE: PORCH: 30.8m<sup>2</sup> 5.8m<sup>2</sup> TOTAL: 186.7m<sup>2</sup>