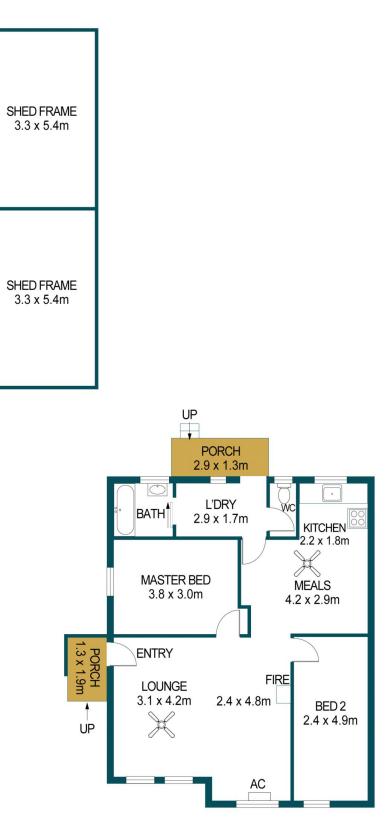

Mike Lao 0410390250

**Tyson Bennett** 0437161997

APPROXIMATE DIMENSIONS LIVING: 75.3m<sup>2</sup> SHED: 35.6m<sup>2</sup> PORCH: 6.2m<sup>2</sup> TOTAL: 117.1m<sup>2</sup>

## 30 BARTLETT STREET, ELIZABETH DOWNS

## DISCLAIMER

PLANS SHOWN ARE FOR MARKETING PURPOSES ONLY, ALL DIMENSIONS ARE APPROXIMATE AND NOT TO SCALE. THEY ARE SUBJECT TO ERRORS AND INACCURACIES AND NO LIABILITY WILL BE ACCEPTED. INTERESTED PARTIES SHOULD MAKE THEIR OWN ENQUIRIES.