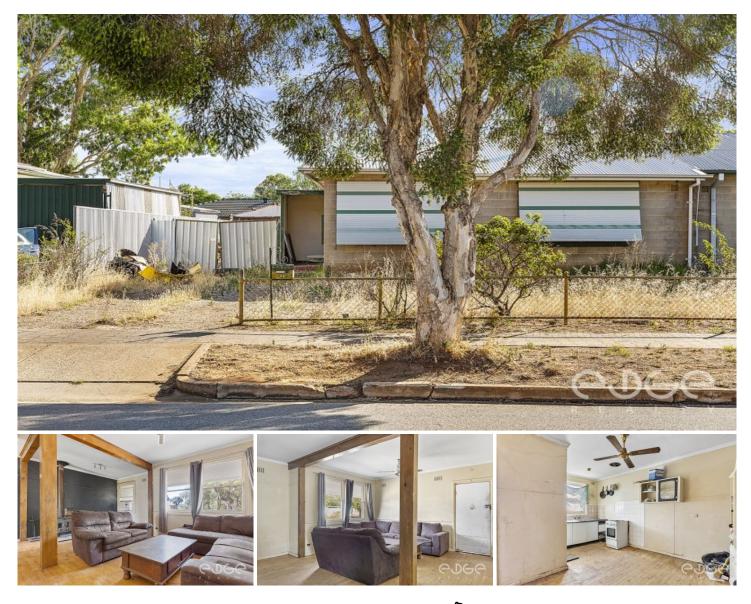

## **30 Bartlett Street ELIZABETH DOWNS SA**

To submit an offer, please copy and paste this link into your browser: https://airtable.com/shrBb12PXtTjyZAXm

Mike Lao, Corey Wilkop and Edge Realty RLA256385 are proud to present to the market this true renovator's delight. There is so much scope to improve this property and create an idyllic family abode or perhaps you're simply looking to make some updates and offer the home for rent, the choice is all yours.

Step inside, where the layout offers two bedrooms and one bathroom along with a host of charming features throughout. There's а good-size lounge with air-conditioning and a fireplace while the kitchen is large enough to accommodate a dining area for casual meals.

The laundry and bathroom, with a separate toilet, is located

2 🍋 1 🚔 1 🚘

Price Building Size : 75 sqm Land Size View

: \$ 186,000

: 491 sqm

: https://www.edgerealty.com.au/sale/sa/n orth-north-east-suburbs/elizabeth-downs /residential/house/6845635