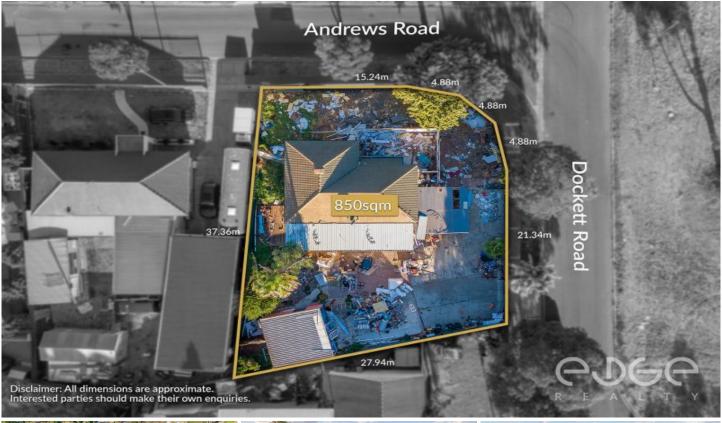

## 37 Dockett Road ELIZABETH DOWNS SA

To submit an offer, please copy and paste this link into your browser:

https://airtable.com/shrBb12PXtTjyZAXm

Mike Lao, Corey Wilkop and Edge Realty RLA256385 are proud to present to the market an incredible opportunity for the astute investor or savvy developer with a huge 850sqm approx easement free corner block. This property is bursting with potential to be renovated, rebuilt or redeveloped (STCA).

Significant works are required on the property and the Vendor advises that they are only selling as land and no access to the property will be possible.

Boasting a frontage of approximately 26.22m, a depth of 27.94m on the left and 25m on the right and 37.36m along

3 📭 1 🚍 1 🚍

Price : \$ 269,000 Building Size : 101 sqm Land Size : 850 sqm

View: https://www.edgerealty.com.au/sale/sa/n orth-north-east-suburbs/elizabeth-downs

/residential/house/6848676

Mike Lao 0410390250