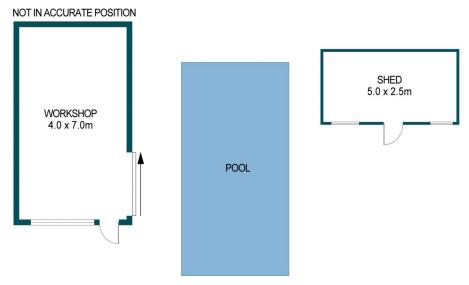

## APPROXIMATE DIMENSIONS

LIVING: 119.7m²
CARPORT: 69.5m²
PORCH: 2.3m²
VERANDAH: 52.1m²
SHED: 12.5m²
WORKSHOP: 28.0m²
TOTAL: 284.1m²