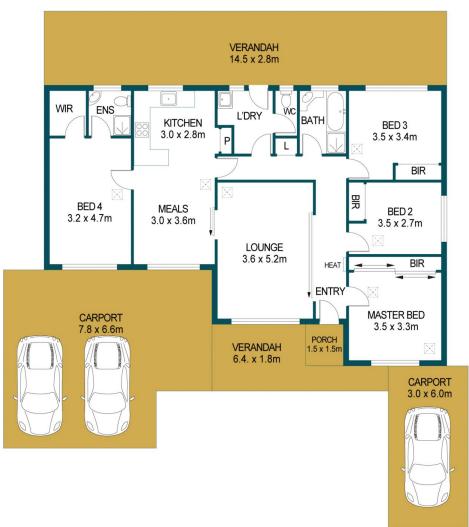

## APPROXIMATE DIMENSIONS

LIVING: 119.7m²
CARPORT: 69.5m²
PORCH: 2.3m²
VERANDAH: 52.1m²
SHED: 12.5m²
WORKSHOP: 28.0m²
TOTAL: 284.1m²