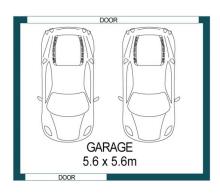

## APPROXIMATE DIMENSIONS

LIVING: 115.2m²
GARAGE: 31.4m²
PERGOLA: 8.8m²
PORCH: 2.1m²
PATIO: 19.3m²

TOTAL: 176.8m²