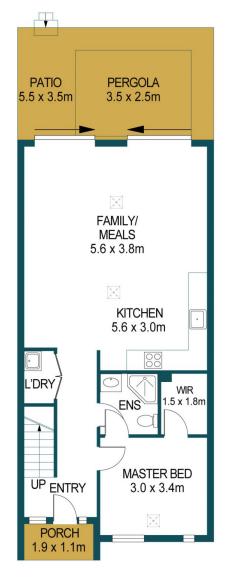

ential/house/6854349

Mike Lao 0410390250

**Tyson Bennett 0437161997** 

**GROUND FLOOR** 

## APPROXIMATE DIMENSIONS

LIVING: 115.2m²
GARAGE: 31.4m²
PERGOLA: 8.8m²
PORCH: 2.1m²
PATIO: 19.3m²

TOTAL: 176.8m²