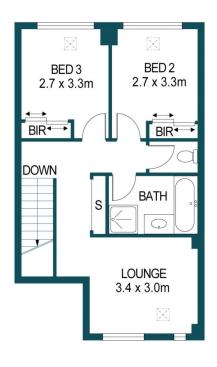

## FIRST FLOOR

## APPROXIMATE DIMENSIONS

LIVING: 115.2m²
GARAGE: 31.4m²
PERGOLA: 8.8m²
PORCH: 2.1m²
PATIO: 19.3m²

TOTAL: 176.8m²