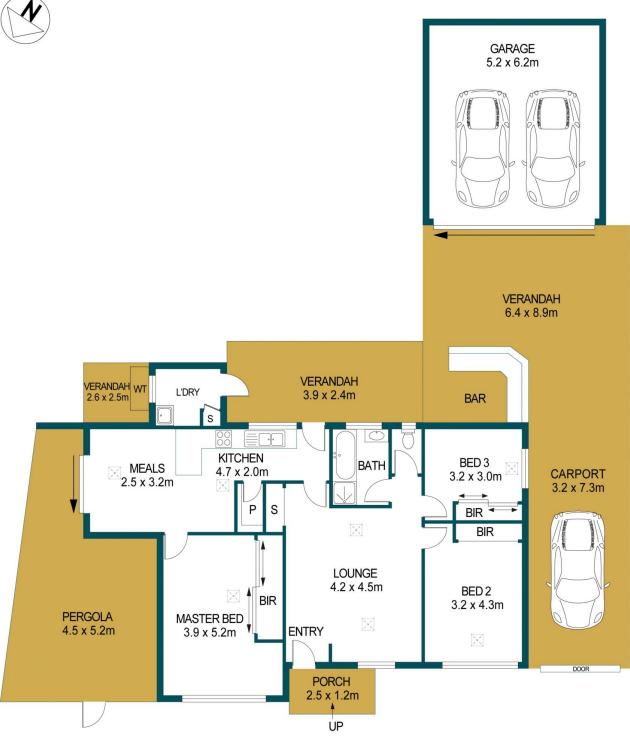

## APPROXIMATE DIMENSIONS

LIVING: VERANDAH: PORCH: 102.1m<sup>2</sup> 72.9m<sup>2</sup> 5.0m<sup>2</sup> PERGOLA 23.4m² CARPORT: 23.4m<sup>2</sup> GARAGE: 32.2m<sup>2</sup> TOTAL: 259.0m<sup>2</sup>

## 4 BIRCH GROVE, PARAFIELD GARDENS