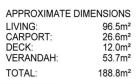

## 3 📭 1 🔓 2 🖨

Price : \$ 320,000 Building Size : 96 sqm Land Size : 650 sqm

Land Size : 650 sqm View : https://www.edo

: https://www.edgerealty.com.au/sale/sa/n orth-north-east-suburbs/davoren-park/re

sidential/house/6855173

## DISCLAIMER

PLANS SHOWN ARE FOR MARKETING PURPOSES ONLY, ALL DIMENSIONS ARE APPROXIMATE AND NOT TO SCALE. THEY ARE SUBJECT TO ERRORS AND INACCURACIES AND NO LIABILITY WILL BE ACCEPTED. INTERESTED PARTIES SHOULD MAKE THEIR OWN ENQUIRIES.