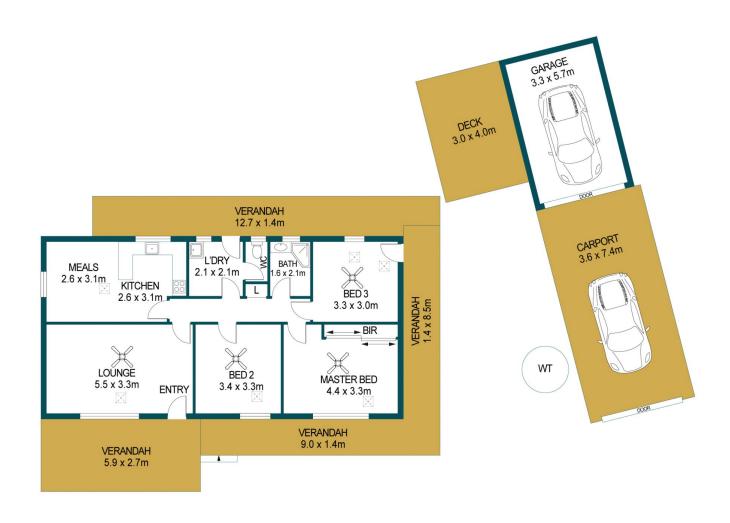

## 3 📭 1 🔓 2 🖨

Price : \$ 320,000 Building Size : 96 sqm Land Size : 650 sqm

Land Size : 650 sqm View : https://www.edo

: https://www.edgerealty.com.au/sale/sa/n orth-north-east-suburbs/davoren-park/re

sidential/house/6855173

# 24 SANDFORD ROAD, DAVOREN PARK

## DISCLAIMER

PLANS SHOWN ARE FOR MARKETING PURPOSES ONLY, ALL DIMENSIONS ARE APPROXIMATE AND NOT TO SCALE. THEY ARE SUBJECT TO ERRORS AND INACCURACIES AND NO LIABILITY WILL BE ACCEPTED. INTERESTED PARTIES SHOULD MAKE THEIR OWN ENQUIRIES.