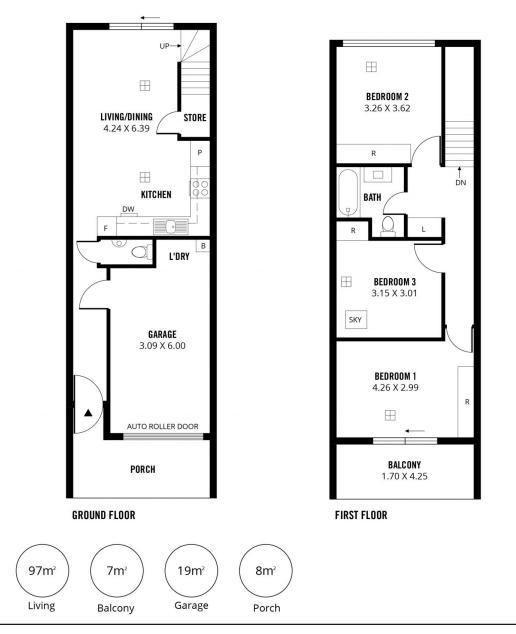

## 3 🍋 1 🚔 1 🚘

Price Building Size : 97 sqm Land Size View

- : \$ 275,000

: 124 sqm

: https://www.edgerealty.com.au/sale/sa/n

Mike Lao 0410390250

orth-north-east-suburbs/salisbury-north/r

esidential/townhouse/6858885

**Tyson Bennett** 0437161997

Scale in metres. This drawing is for illustration purposes only. All measurements are approximate and details intended to be relied upon should be independently verified.

131m<sup>2</sup>