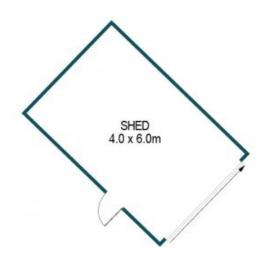

## APPROXIMATE DIMENSIONS

LIVING: 128.5m²
CARPORT: 16.5m²
SHED: 24.0m²
PORCH: 8.4m²
VERANDAH: 35.8m²
TOTAL: 213.2m²