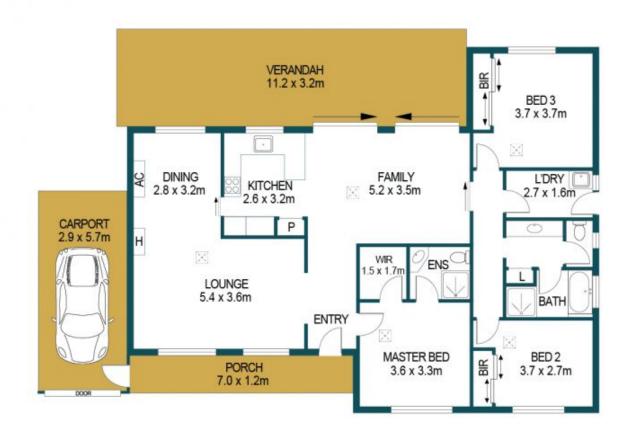

## APPROXIMATE DIMENSIONS

LIVING: 128.5m²
CARPORT: 16.5m²
SHED: 24.0m²
PORCH: 8.4m²
VERANDAH: 35.8m²
TOTAL: 213.2m²