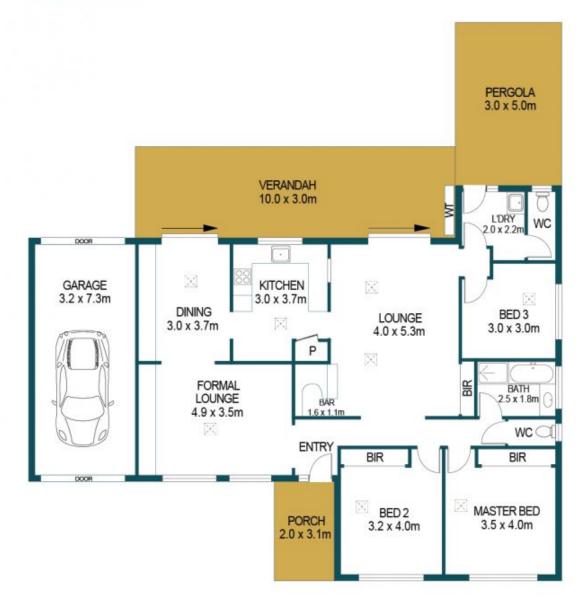

## APPROXIMATE DIMENSIONS

LIVING: 130 2m² GARAGE: 23.4m² PERGOLA: 15.0m² PORCH/SHED: 15.2m² VERANDAH: 30.0m² TOTAL: 213.8m²

## 11 SCHOLES AVENUE, PARAFIELD GARDENS

DISCLAIMER

PLANS SHOWN ARE FOR MARKETING PURPOSES ONLY, ALL DIMENSIONS ARE APPROXIMATE AND NOT TO SCALE. THEY ARE SUBJECT TO ERRORS AND INACCURACIES AND NO LIABILITY WILL BE ACCEPTED. INTERESTED PARTIES SHOULD MAKE THEIR OWN ENQUIRIES.