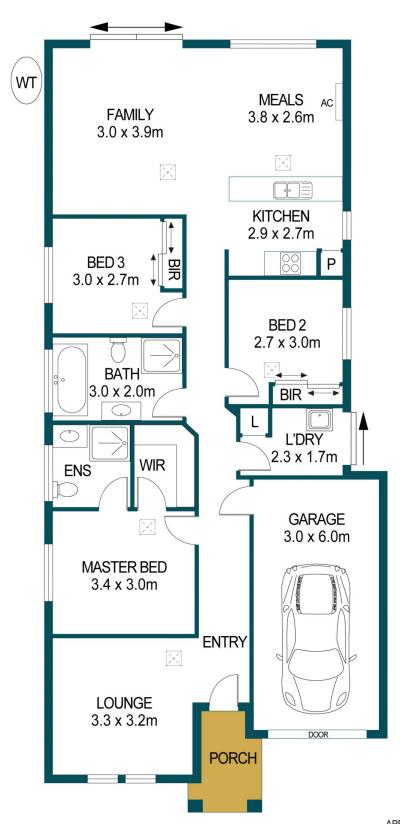

## 14 FOSTER ROAD, ANDREWS FARM

APPROXIMATE DIMENSIONS
LIVING: 114.1m²
GARAGE: 18.0m²
PORCH: 2.8m²

TOTAL: 134.9m²

DISCLAIMER

PLANS SHOWN ARE FOR MARKETING PURPOSES ONLY, ALL DIMENSIONS ARE APPROXIMATE AND NOT TO SCALE. THEY ARE SUBJECT TO ERRORS AND INACCURACIES AND NO LIABILITY WILL BE ACCEPTED. INTERESTED PARTIES SHOULD MAKE THEIR OWN ENQUIRIES.