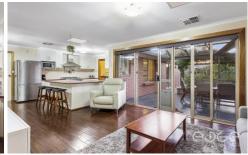

Set in the heart of the layout is a well-equipped kitchen where the budding chef is treated to a 900mm 5 burner gas

4 2 2 2

Price : \$ 601,000 Building Size : 166 sqm

Land Size : 888 sqm View : https://ww