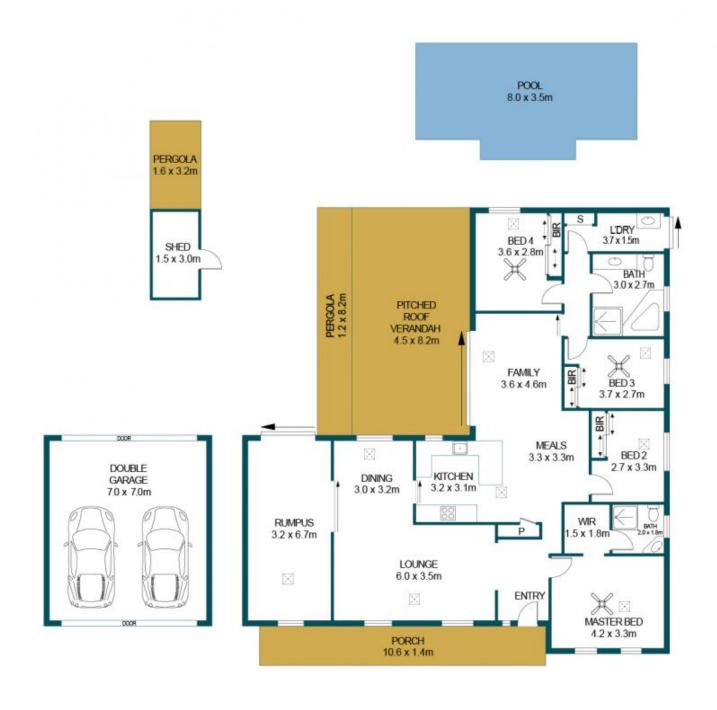

## 24 BALMORAL CIRCUIT, BLAKEVIEW

## DISCLAIMER

PLANS SHOWN ARE FOR MARKETING PURPOSES ONLY, ALL DIMENSIONS ARE APPROXIMATE AND NOT TO SCALE. THEY ARE SUBJECT TO ERRORS AND INACCURACIES AND NO LIABILITY WILL BE ACCEPTED. INTERESTED PARTIES SHOULD MAKE THEIR OWN ENQUIRIES.

APPROXIMATE DIMENSIONS

LIVING: 166.6m²
PORCH: 10.8m²
PORCH: 4.5m²
GARAGE: 40.2m²
PERGOLA: 15.1m²
VERANDAH: 36.9m²

TOTAL: 274.1m²