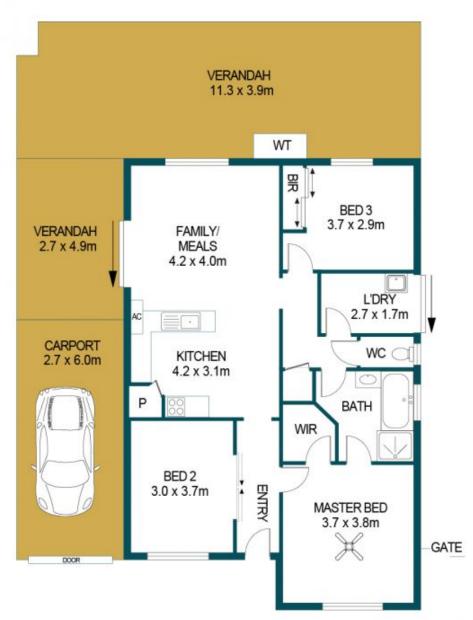

## APPROXIMATE DIMENSIONS

LIVING: 99.7m² VERANDAH: 57.3m² CARPORT: 16.2m² TOTAL: 173.2m²

## 28 WILLIAM DRIVE, DAVOREN PARK

DISCLAIMER

PLANS SHOWN ARE FOR MARKETING PURPOSES ONLY, ALL DIMENSIONS ARE APPROXIMATE AND NOT TO SCALE. THEY ARE SUBJECT TO ERRORS AND INACCURACIES AND NO LIABILITY WILL BE ACCEPTED. INTERESTED PARTIES SHOULD MAKE THEIR OWN ENQUIRIES.