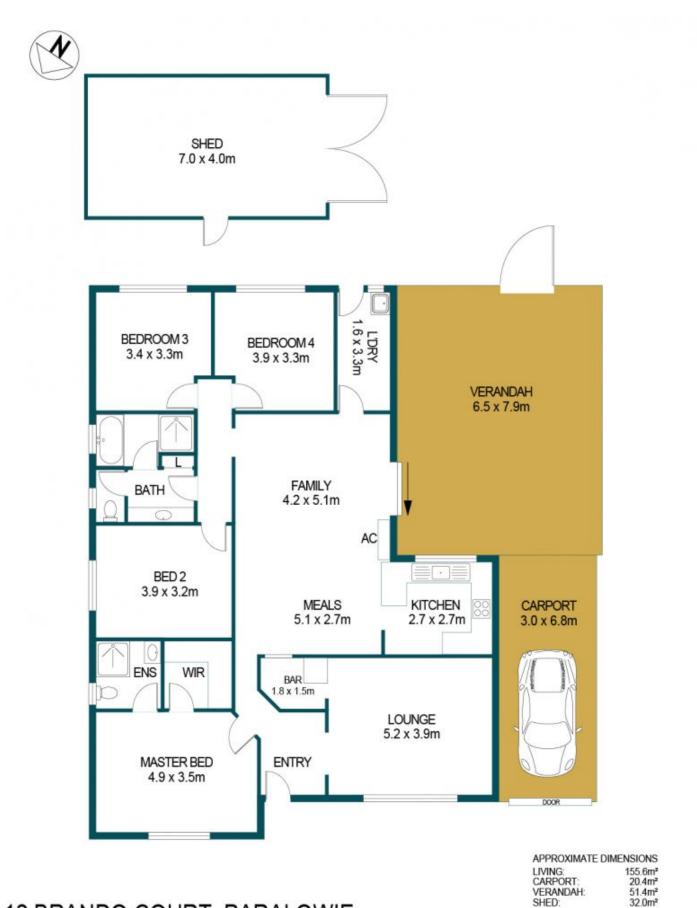

## 12 BRANDO COURT, PARALOWIE

## DISCLAIMER

PLANS SHOWN ARE FOR MARKETING PURPOSES ONLY, ALL DIMENSIONS ARE APPROXIMATE AND NOT TO SCALE. THEY ARE SUBJECT TO ERRORS AND INACCURACIES AND NO LIABILITY WILL BE ACCEPTED. INTERESTED PARTIES SHOULD MAKE THEIR OWN ENQUIRIES.

259.4m<sup>2</sup>

TOTAL: