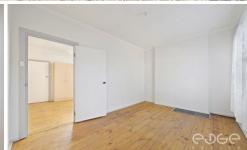

Light, inviting, the entry draws you into a front lounge room with split system air conditioning and pine floorboards underfoot. From here you can step into the open plan spacious kitchen, meals and area. A suite of Simpson appliances are yours to enjoy in the kitchen along with plenty of bench space, overhead cupboards, a built-in