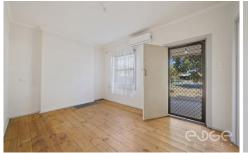

Light, inviting, the entry draws you into a front lounge room with split system air conditioning and pine floorboards underfoot. From here you can step into the open plan spacious kitchen, meals and area. A suite of Simpson appliances are yours to enjoy in the kitchen along with plenty of bench space, overhead cupboards, a built-in