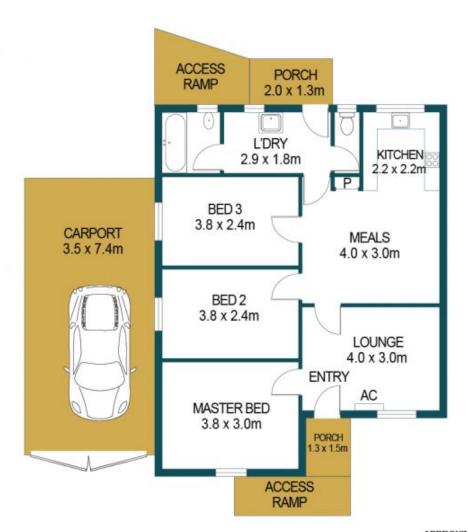

## APPROXIMATE DIMENSIONS

LIVING: 71.5m²
CARPORT: 25.9m²
SHED: 6.0m²
PORCH: 4.6m²
TOTAL: 108.0m²

## 164 GOODMAN ROAD, ELIZABETH SOUTH

DISCLAIMER

PLANS SHOWN ARE FOR MARKETING PURPOSES ONLY, ALL DIMENSIONS ARE APPROXIMATE AND NOT TO SCALE. THEY ARE SUBJECT TO ERRORS AND INACCURACIES AND NO LIABILITY WILL BE ACCEPTED. INTERESTED PARTIES SHOULD MAKE THEIR OWN ENQUIRIES.