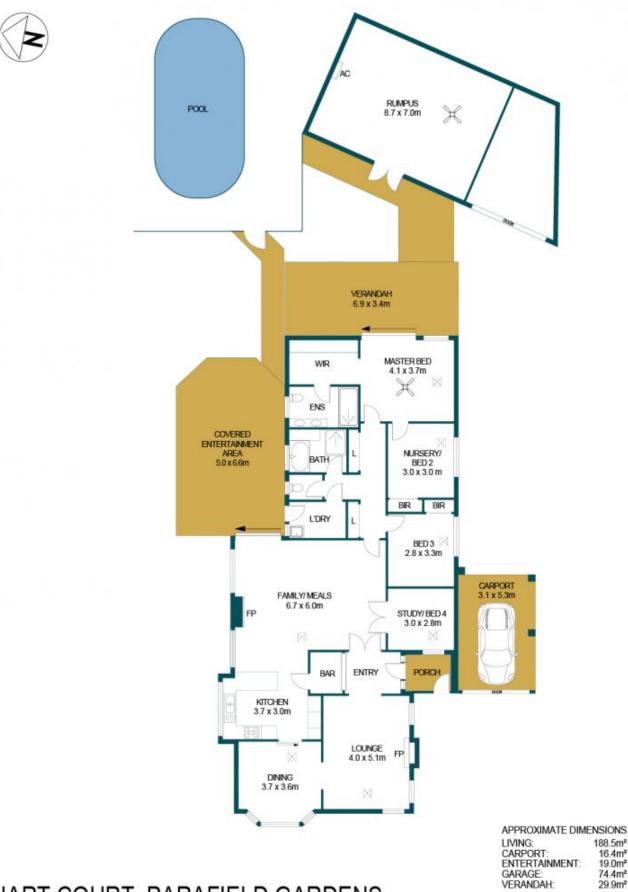

## 4 🛤 2 📛 2 🛱

| Price                |
|----------------------|
| <b>Building Size</b> |
| Land Size            |
| View                 |

- : \$765,000
  - : 188 sqm
  - : 899 sqm
- : https://www.edgerealty.com.au/sale/sa/n

## DISCLAIMER

PLANS SHOWN ARE FOR MARKETING PURPOSES ONLY, ALL DIMENSIONS ARE APPROXIMATE AND NOT TO SCALE. THEY ARE SUBJECT TO ERRORS AND INACCURACIES AND NO LIABILITY WILL BE ACCEPTED. INTERESTED PARTIES SHOULD MAKE THEIR OWN ENQUIRIES.

TOTAL:

188.5m<sup>2</sup> 16.4m<sup>2</sup> 19.0m²

74.4m<sup>2</sup>

29.9m<sup>2</sup>

328.2m<sup>2</sup>