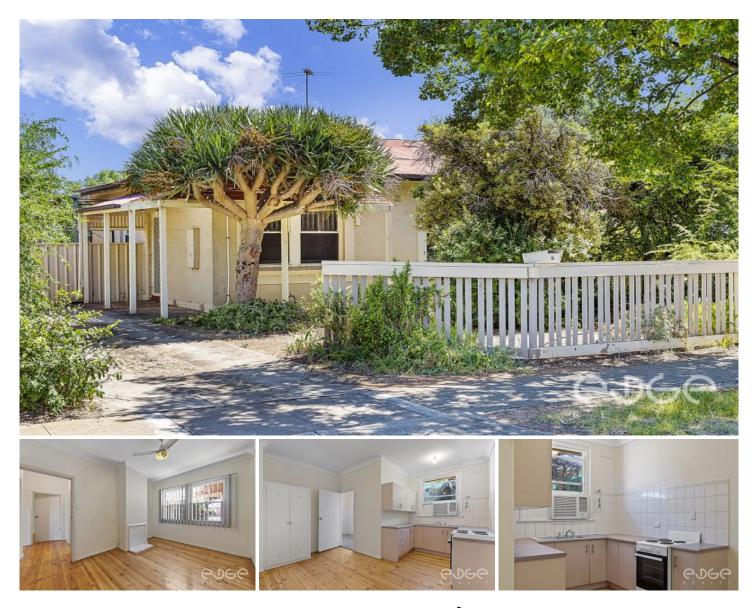

## **19 Breamore Street ELIZABETH NORTH SA**

To submit an offer, please copy and paste this link into your browser: https://airtable.com/shrBb12PXtTjyZAXm

Mike Lao, Tyson Bennett and Edge Realty RLA256385 are proud to present to the market this easy-care home located moments from schools and shops. The layout is light-filled and welcoming with a design perfectly suited to downsizers, first-time buyers and investors alike.

There are three bedrooms and one bathroom, plus a lovely lounge room ready for quality downtime with loved ones. Pine floorboards flow underfoot throughout much of the home including in the U-shaped kitchen with ample bench space, plenty of storage and a freestanding electric cooktop and oven. The open-plan design embraces a dining area for easy entertaining.

## 3 🍋 1 🚔 1 🚘

Price Building Size : 72 sqm Land Size View

- : \$ 250,000

: 591 sqm

: https://www.edgerealty.com.au/sale/sa/n orth-north-east-suburbs/elizabeth-north/r esidential/house/6890788

Mike Lao 0410390250