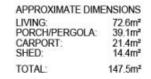

## 3 🍋 1 🚔 1 🚘

Price Building Size : 72 sqm Land Size View

- : \$ 250,000

: 591 sqm

: https://www.edgerealty.com.au/sale/sa/n orth-north-east-suburbs/elizabeth-north/r esidential/house/6890788

Mike Lao 0410390250

## DISCLAIMER

PLANS SHOWN ARE FOR MARKETING PURPOSES ONLY, ALL DIMENSIONS ARE APPROXIMATE AND NOT TO SCALE. THEY ARE SUBJECT TO ERRORS AND INACCURACIES AND NO LIABILITY WILL BE ACCEPTED. INTERESTED PARTIES SHOULD MAKE THEIR OWN ENQUIRIES.