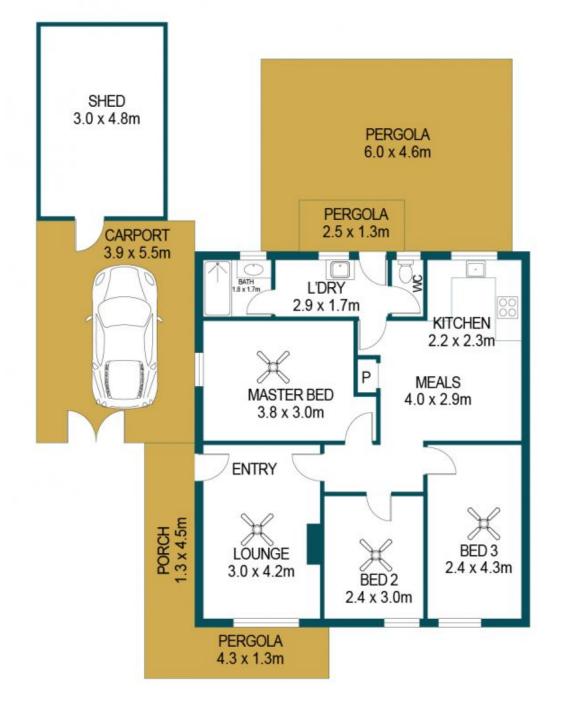

## 19 BREAMORE STREET, ELIZABETH NORTH

## DISCLAIMER

PLANS SHOWN ARE FOR MARKETING PURPOSES ONLY, ALL DIMENSIONS ARE APPROXIMATE AND NOT TO SCALE. THEY ARE SUBJECT TO ERRORS AND INACCURACIES AND NO LIABILITY WILL BE ACCEPTED. INTERESTED PARTIES SHOULD MAKE THEIR OWN ENQUIRIES.