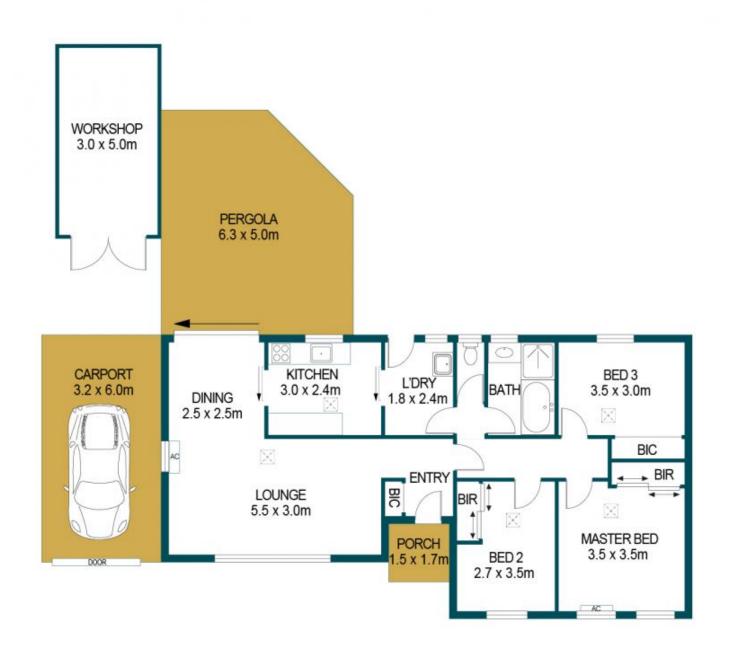

#### APPROXIMATE DIMENSIONS

LIVING: 94.2m²
PORCH: 2.6m²
CARPORT: 19.2m²
WORKSHOP: 15.0m²
PERGOLA: 31.5m²
TOTAL: 162.5m²

# 19 CARUSO CRESCENT, BRAHMA LODGE

### DISCLAIMER

PLANS SHOWN ARE FOR MARKETING PURPOSES ONLY, ALL DIMENSIONS ARE APPROXIMATE AND NOT TO SCALE. THEY ARE SUBJECT TO ERRORS AND INACCURACIES AND NO LIABILITY WILL BE ACCEPTED. INTERESTED PARTIES SHOULD MAKE THEIR OWN ENQUIRIES.