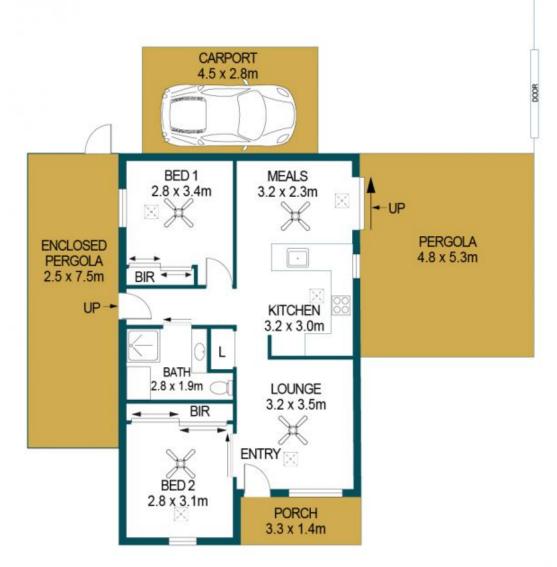

#### APPROXIMATE DIMENSIONS

LIVING: 63.0m²
PERGOLA: 25.4m²
PORCH: 4.6m²
CARPORT: 12.6m²
SHED: 13.5m²
TOTAL: 119.1m²