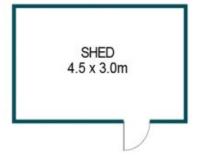

#### APPROXIMATE DIMENSIONS

LIVING: 63.0m²
PERGOLA: 25.4m²
PORCH: 4.6m²
CARPORT: 12.6m²
SHED: 13.5m²
TOTAL: 119.1m²