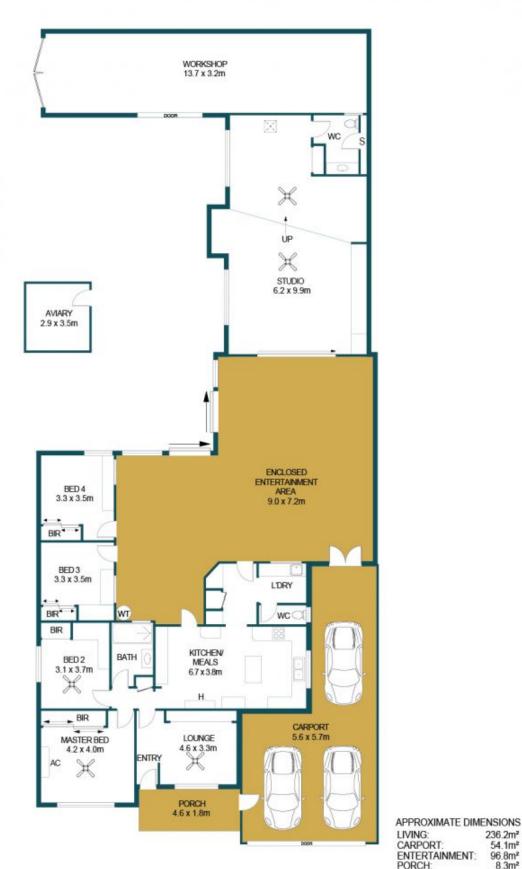

## 5 JUSTIN AVENUE, NORTHFIELD

DISCLAIMER

PLANS SHOWN ARE FOR MARKETING PURPOSES ONLY, ALL DIMENSIONS ARE APPROXIMATE AND NOT TO SCALE. THEY ARE SUBJECT TO ERRORS AND INACCURACIES AND NO LIABILITY WILL BE ACCEPTED. INTERESTED PARTIES SHOULD MAKE THEIR OWN ENQUIRIES.

AVIARY:

TOTAL:

236.2m² 54.1m² 96.8m²

405.6m<sup>2</sup>

8.3m<sup>2</sup> 10.2m<sup>2</sup>