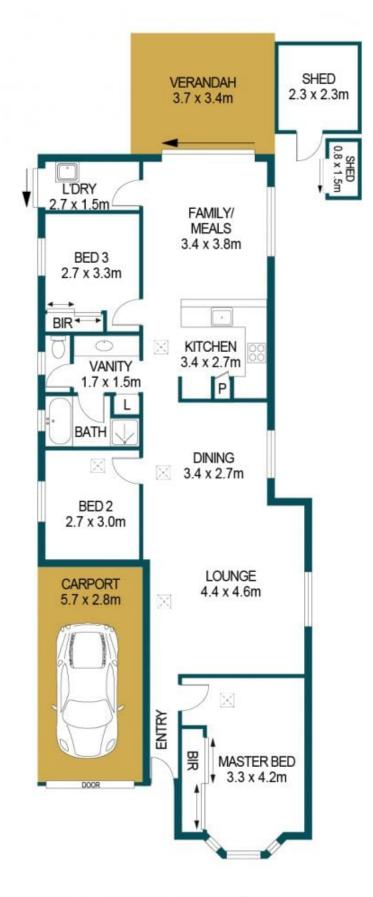

Mike Lao 0410390250

**Brendon Ly** 0447888444

6/308 HANCOCK ROAD, SURREY DOWNS

DISCLAIMER

PLANS SHOWN ARE FOR MARKETING PURPOSES ONLY, ALL DIMENSIONS ARE APPROXIMATE AND NOT TO SCALE. THEY ARE SUBJECT TO ERRORS AND INACCURACIES AND NO LIABILITY WILL BE ACCEPTED. INTERESTED PARTIES SHOULD MAKE THEIR OWN ENQUIRIES.

APPROXIMATE DIMENSIONS

VERANDAH: 12.6m²

104.1m<sup>2</sup>

6.5m²

139.2m<sup>2</sup>

LIVING:

TOTAL:

CARPORT: SHED: