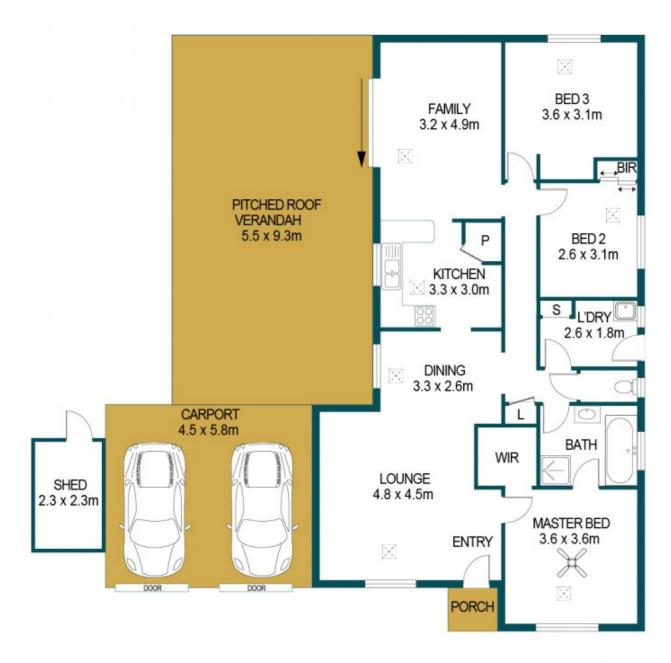

## APPROXIMATE DIMENSIONS

LIVING: 120.6m² 26.1m² PORCH: 1.6m² VERADAH: 51.2m² 14.3m² TOTAL: 212.2m²

## 3 PINE VIEW DRIVE, PARALOWIE

DISCLAIMER

PLANS SHOWN ARE FOR MARKETING PURPOSES ONLY, ALL DIMENSIONS ARE APPROXIMATE AND NOT TO SCALE. THEY ARE SUBJECT TO ERRORS AND INACCURACIES AND NO LIABILITY WILL BE ACCEPTED. INTERESTED PARTIES SHOULD MAKE THEIR OWN ENQUIRIES.