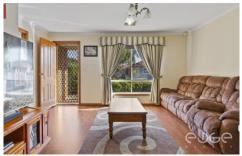

A light-filled lounge room and dining area welcome you home as you flow through to the kitchen. Here, a gas stove and plenty of bench space make cooking for loved ones a breeze. The open-plan layout is functional with views over the family room so you can always keep an eye on the kids as you prepare meals.