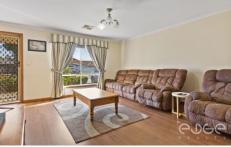

A light-filled lounge room and dining area welcome you home as you flow through to the kitchen. Here, a gas stove and plenty of bench space make cooking for loved ones a breeze. The open-plan layout is functional with views over the family room so you can always keep an eye on the kids as you prepare meals.